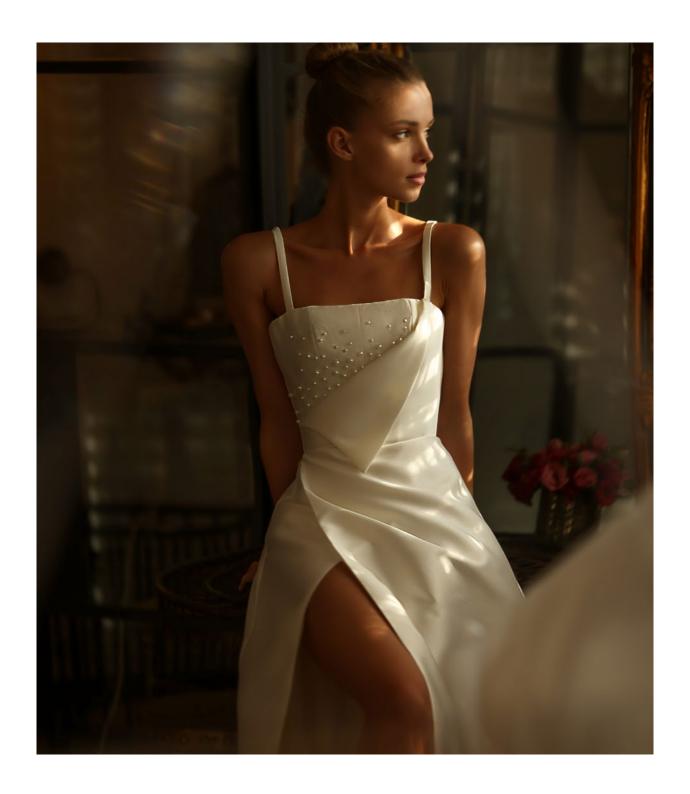

A sexy dress fit for the Oscars! This dress is soft and smooth, made of exquisite satin fabric. The bodice is comprised of fold, and a double crease at the front, as well as in the back of the dress. The silhouette is made of a double asymmetrical skirt with a deep slit, integrated with an adornment made of the same fabric.