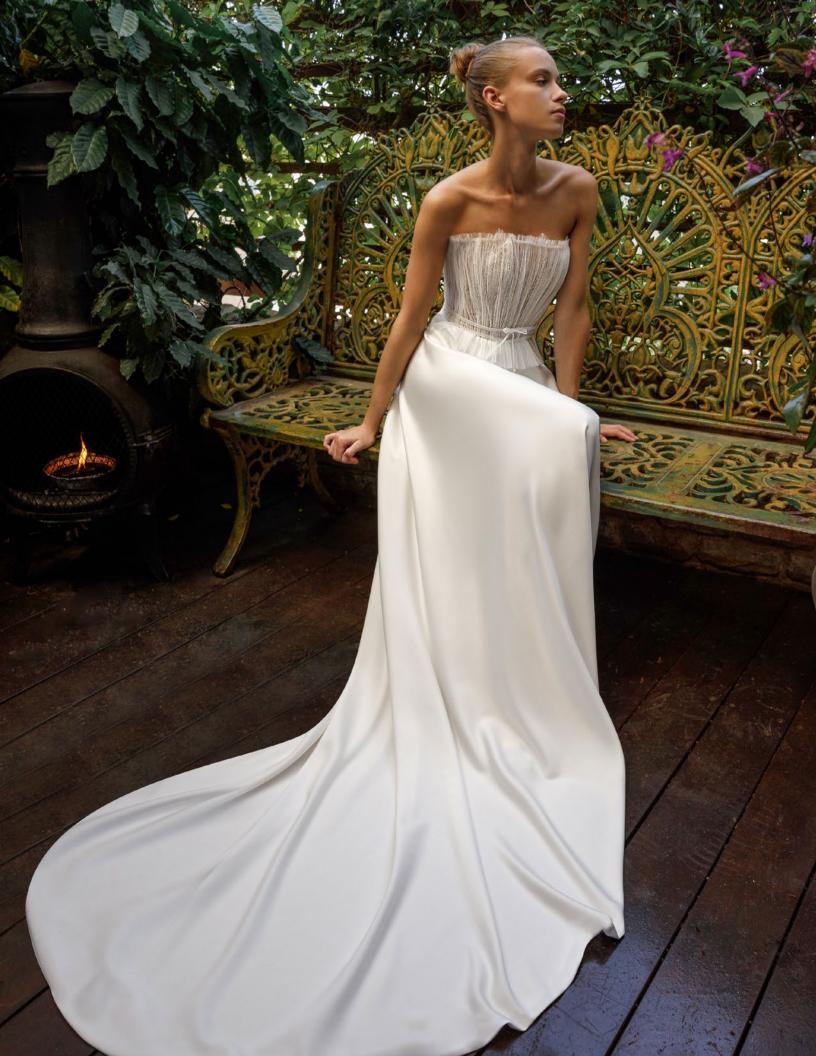

Color: Milky white.

A delicate and romantic strapless dress. The bodice is comprised of a see-through underburst rimmed with French lace, and a plisse tulle creased in a sun-like pattern and complete with a thin tulle ribbon to emphasize the waist. The silhouette of the dress is asymmetrical and made of a find double Italian fabric. The dress has detachable plisse