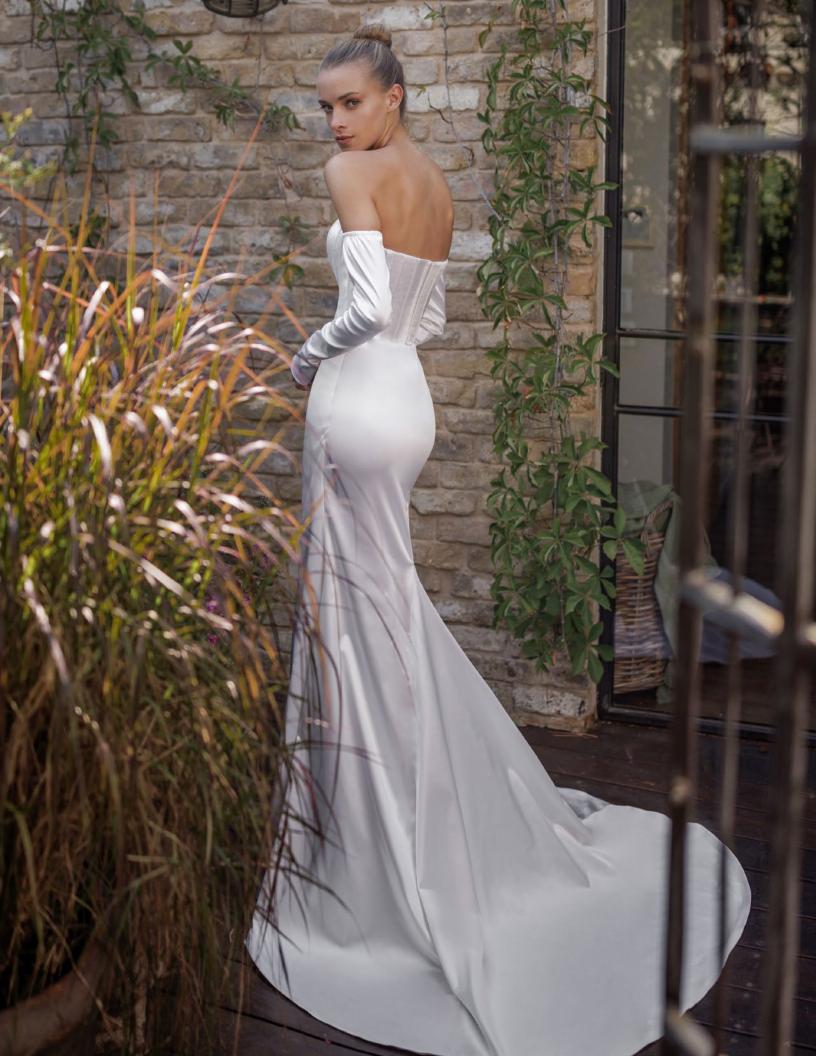

Color: Ivory, Milky white.

A mermaid silhouette, both minimalistic and luxurious. The dress has a Victorian corset with accentuating lines, emphasizing the body's natural curves.
The dress is made entirely out of a fine Italian satin crepe.
The dress has detachable sleeves with pearl buttons.