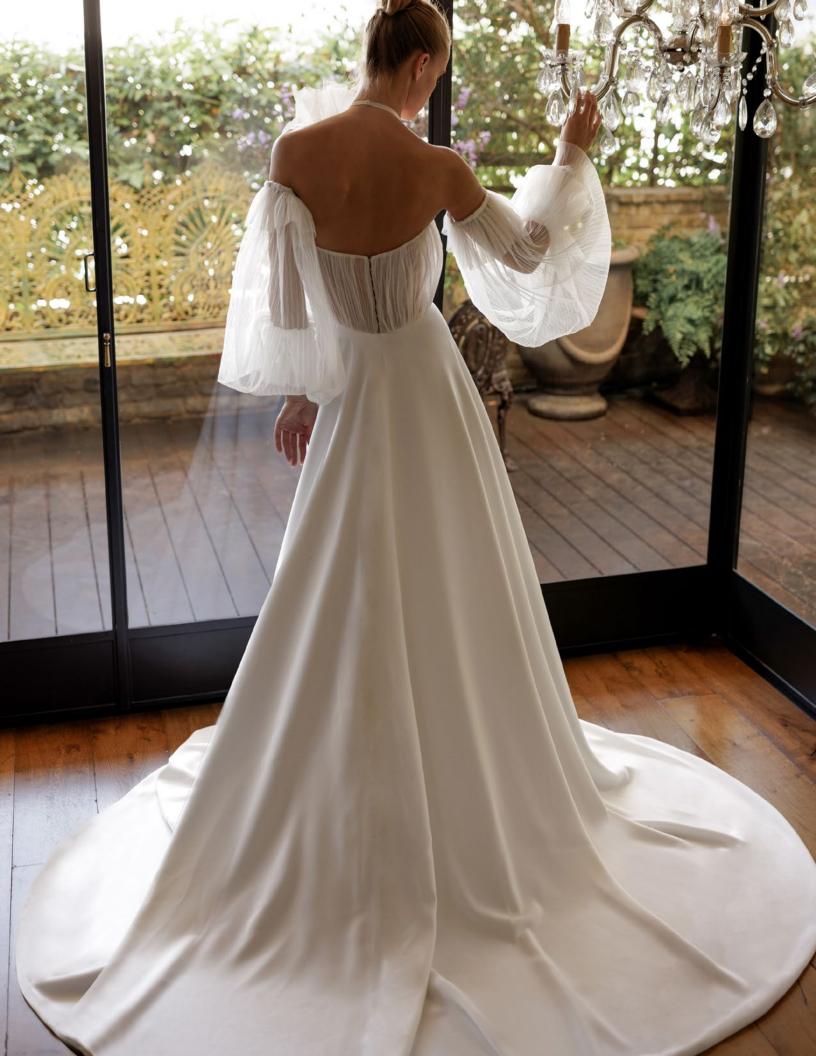

Color: Milky white.

An extremely elegant and light collar dress. The bodice of the dress is made entirely of hand-creased plisse, placed on a seethrough corset, and combined with an asymmetrical exquisite Italian crepe silhouette. The dress has detachable sleeves made of plisse, adding that extra air of royalty, both rich and impressive.