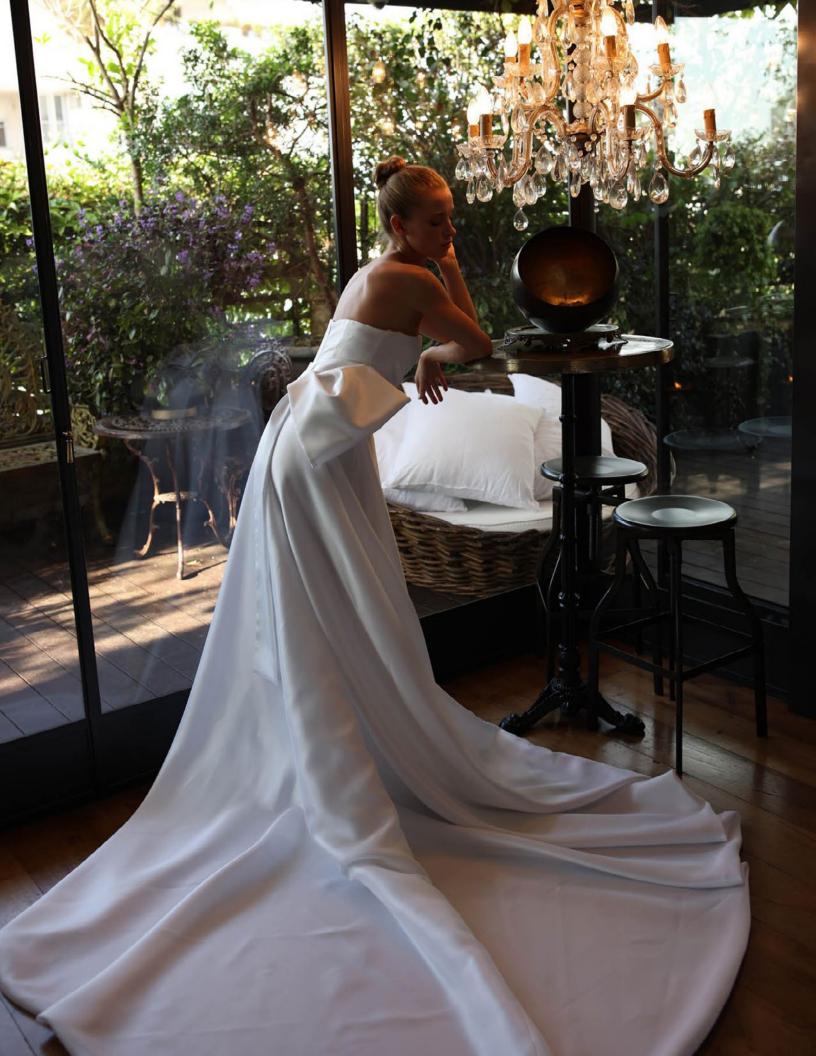

sleeves with ribbons.

Color: Milky white.

An edgy, extremely chic dress made of high-quality Italian crepe, and nods at fashion of the 90s. This rich dress has an asymmetrical line, a deep back cleavage and a huge bow. The look in its entirety is sexy and naughty.