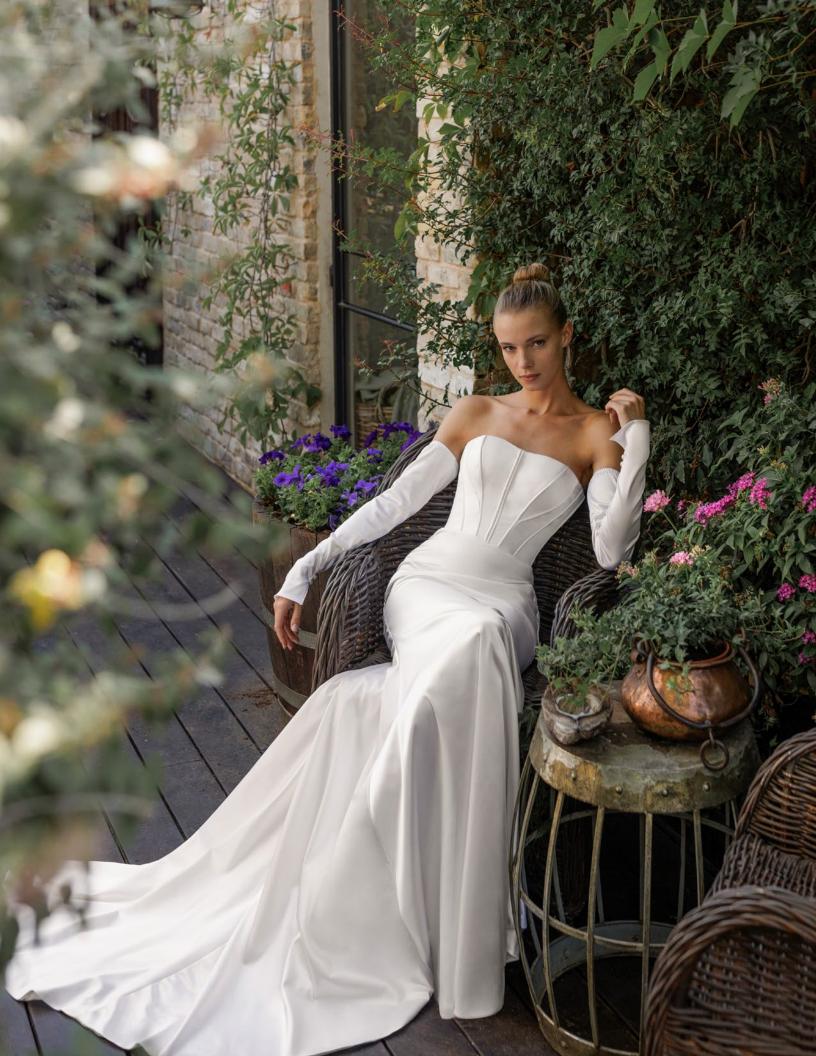

Color: Milky white.

An exquisitely rich strapless dress, radiating a princess-like look. The chic dress is made of a high-quality Mikado fabric. The bodice is structures on a delicate corset with asymmetrical folds. The silhouette is wrapped and has a deep slit, asymmetrical lines, while the back of the dress is classic, and has a large bow. Color: Snow white, Milky white.

A sexy dress fit for the Oscars! This dress is soft and smooth, made of exquisite satin fabric. The bodice is comprised of fold, and a double crease at the front, as well as in the back of the dress. The silhouette is made of a double asymmetrical skirt with a deep slit, integrated with an adornment made of the same fabric.