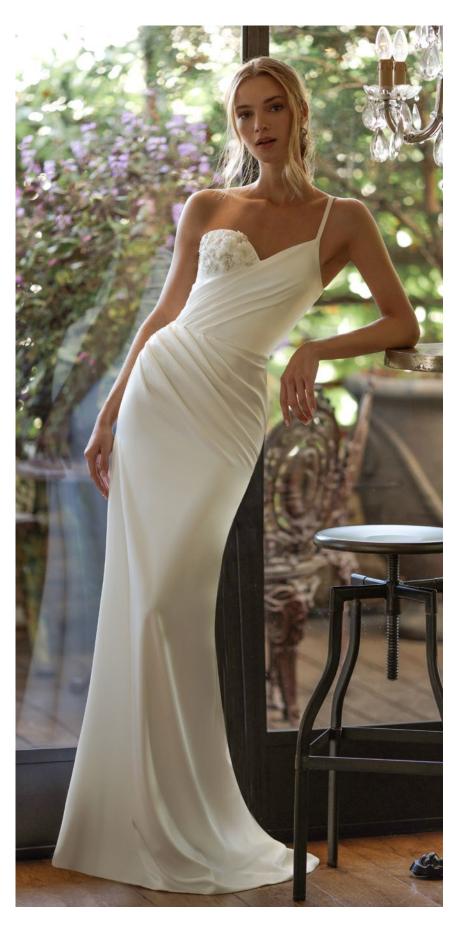

Color: Milky white.

An asymmetrical dress made of Mikado fabric. The bodice has a flower-like flap that reveals a precise hand-sewn pearl pattern. The silhouette is a wrap with a deep slit. This is a majestic dress with a unique expression.