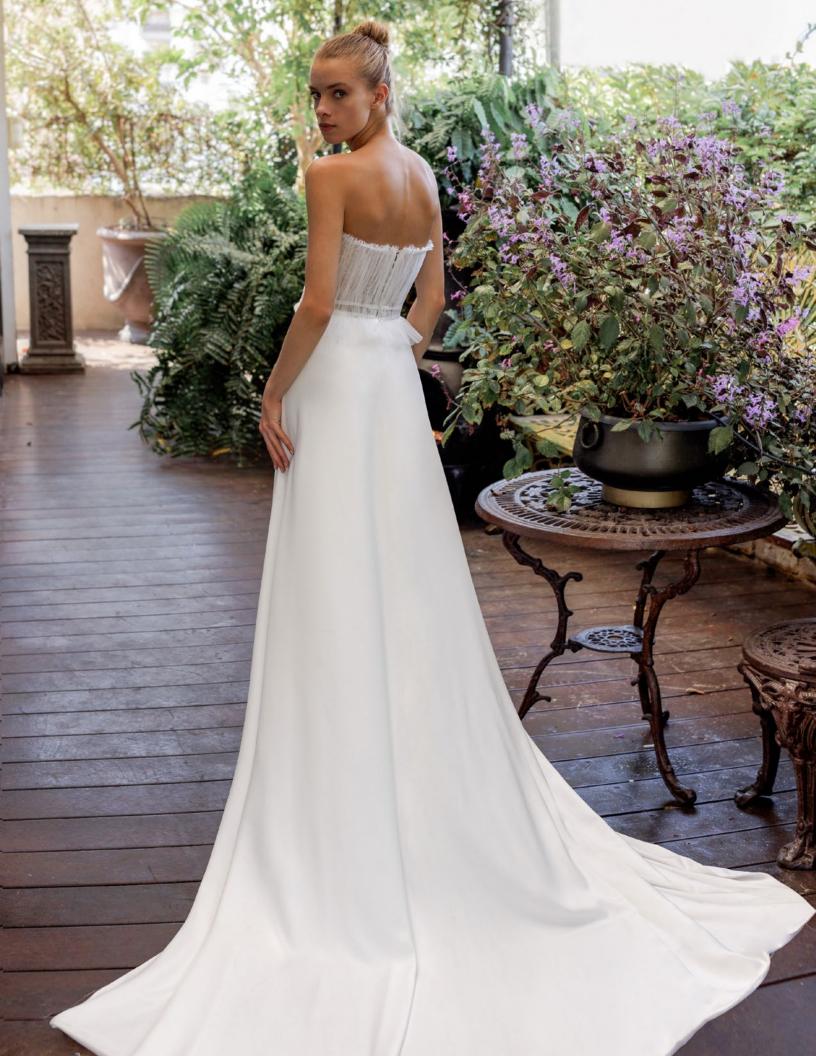

Color: Milky white.

A delicate and romantic strapless dress. The bodice is comprised of a see-through underburst rimmed with French lace, and a plisse tulle creased in a sun-like pattern and complete with a thin tulle ribbon to emphasize the waist. The silhouette of the dress is asymmetrical and made of a find double Italian fabric. The dress has detachable plisse