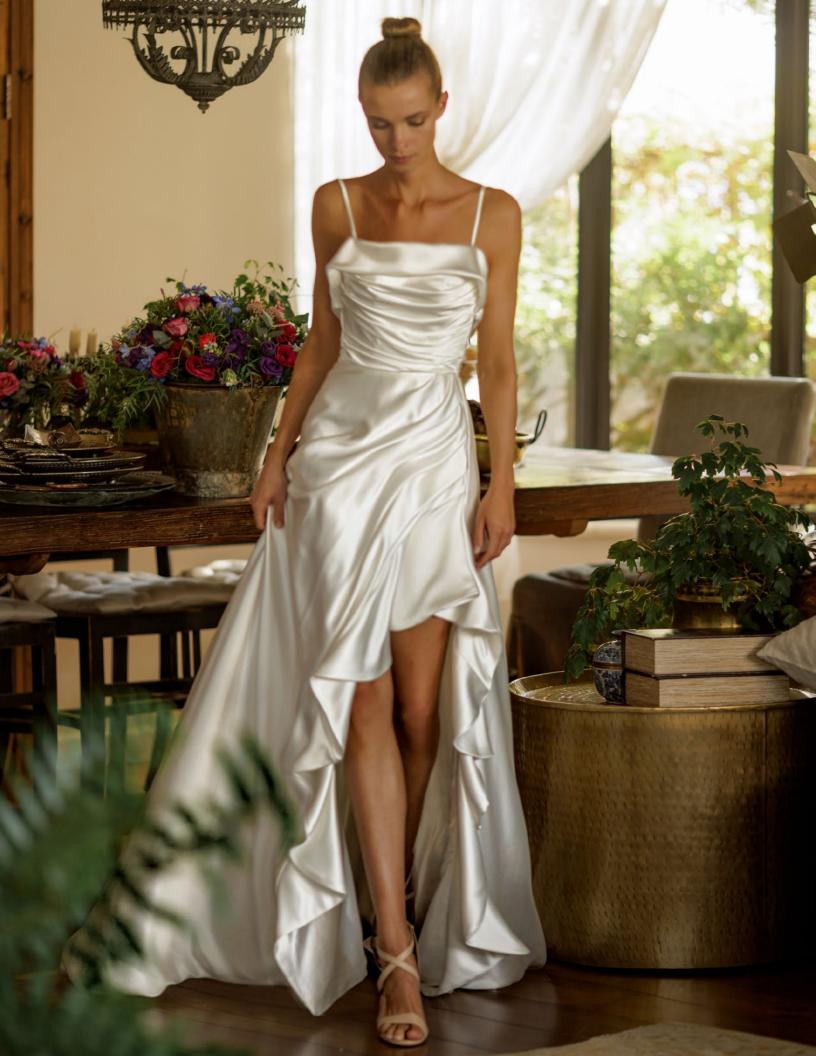

A sexy dress fit for the Oscars! This dress is soft and smooth, made of exquisite satin fabric. The bodice is comprised of fold, and a double crease at the front, as well as in the back of the dress. The silhouette is made of a double asymmetrical skirt with a deep slit, integrated with an adornment made of the same fabric.