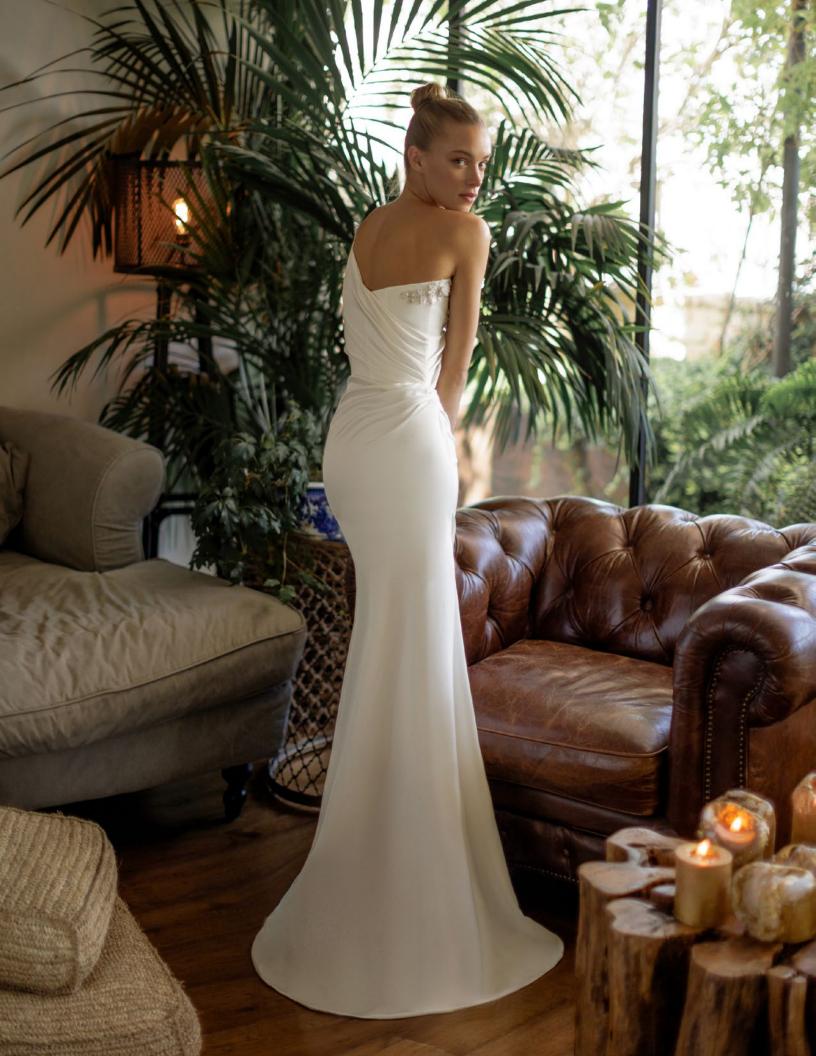

## WHITE FANTASY

AMRANY AYALA BRIDAL COUTURE

**RETAILS** 

A clever and practical dress made of two parts: an exquisite European crepe corset, adorned with a luxurious hand-crafted flower application, integrated into an asymmetrical dress, made of the same fabric, draped in the back and front, creating a total look dripping with sophistication and class.