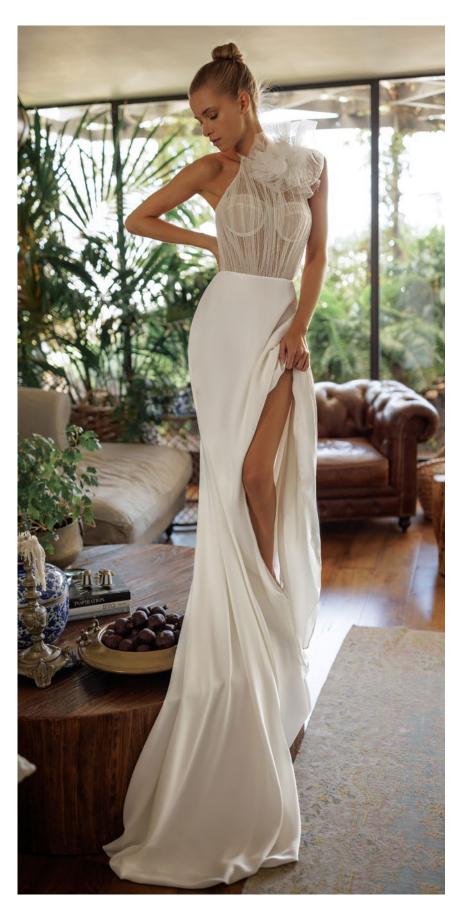

Color: Milky white.

An exquisitely rich strapless dress, radiating a princess-like look. The chic dress is made of a high-quality Mikado fabric. The bodice is structures on a delicate corset with asymmetrical folds. The silhouette is wrapped and has a deep slit, asymmetrical lines, while the back of the dress is classic, and has a large bow. Color: Snow white, Milky white.

A sexy dress fit for the Oscars! This dress is soft and smooth, made of exquisite satin fabric. The bodice is comprised of fold, and a double crease at the front, as well as in the back of the dress. The silhouette is made of a double asymmetrical skirt with a deep slit, integrated with an adornment made of the same fabric.