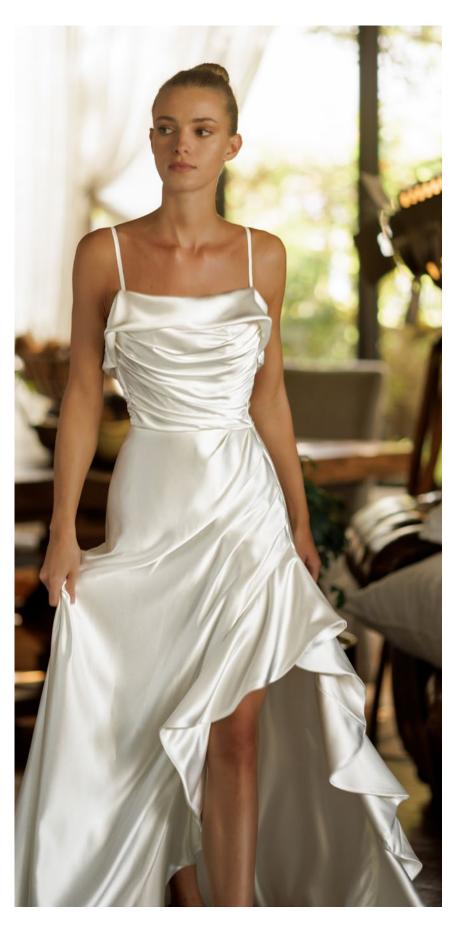

A sexy dress fit for the Oscars! This dress is soft and smooth, made of exquisite satin fabric. The bodice is comprised of fold, and a double crease at the front, as well as in the back of the dress. The silhouette is made of a double asymmetrical skirt with a deep slit, integrated with an adornment made of the same fabric.