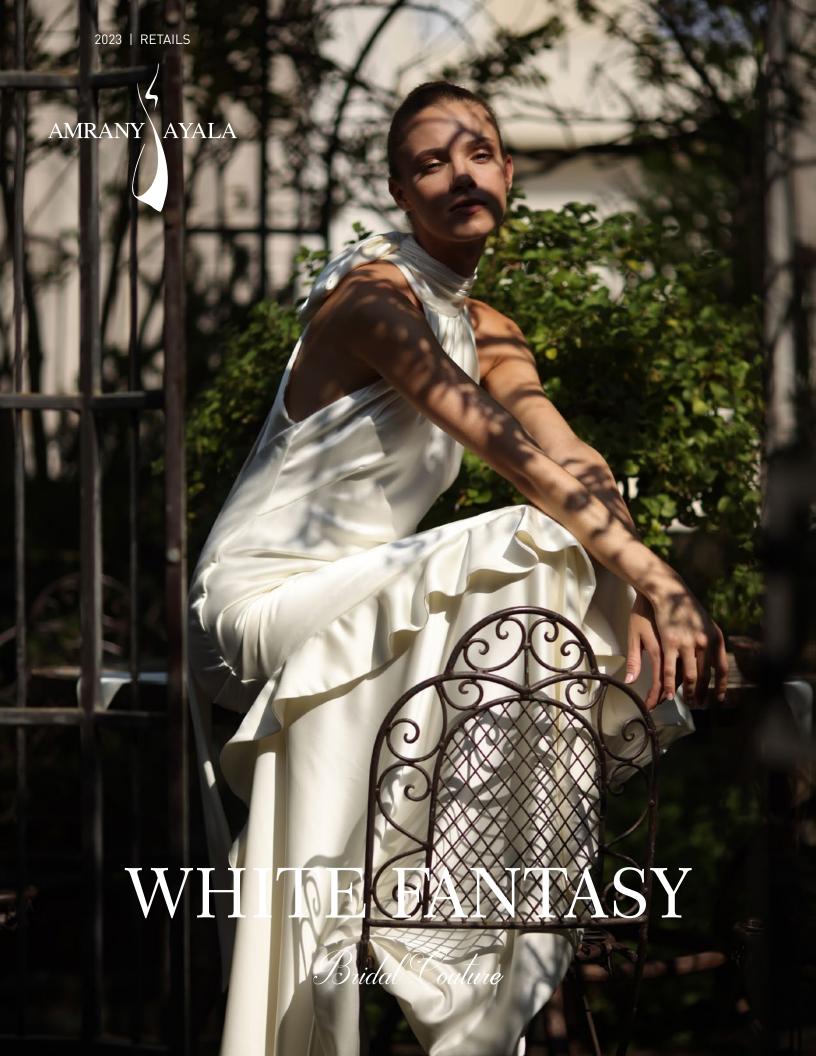

## WHITE FANTASY

AMRANY AYALA BRIDAL COUTURE

**RETAILS** 

A clever and practical dress made of two parts: an exquisite European crepe corset, adorned with a luxurious hand-crafted flower application, integrated into an asymmetrical dress, made of the same fabric, draped in the back and front, creating a total look dripping with sophistication and class.

Color: Ivory, Milky white.

A mermaid silhouette, both minimalistic and luxurious. The dress has a Victorian corset with accentuating lines, emphasizing the body's natural curves.
The dress is made entirely out of a fine Italian satin crepe.
The dress has detachable sleeves with pearl buttons.