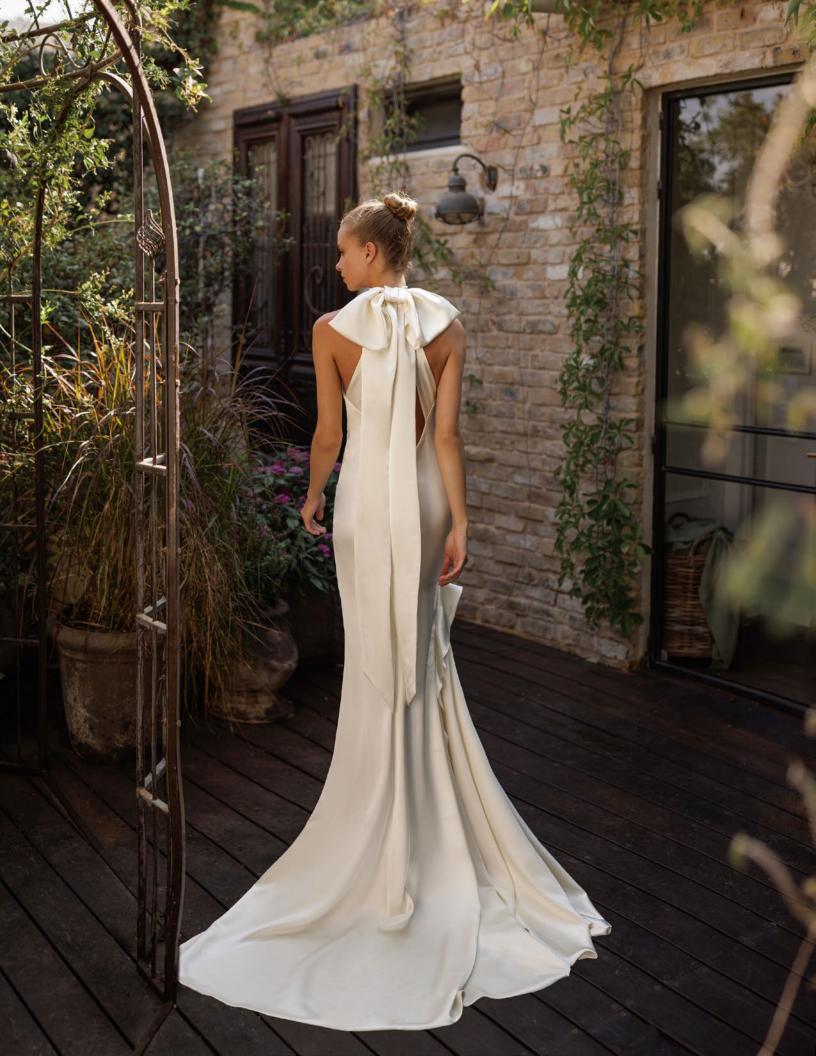

sleeves with ribbons.

Color: Milky white.

An edgy, extremely chic dress made of high-quality Italian crepe, and nods at fashion of the 90s. This rich dress has an asymmetrical line, a deep back cleavage and a huge bow. The look in its entirety is sexy and naughty.