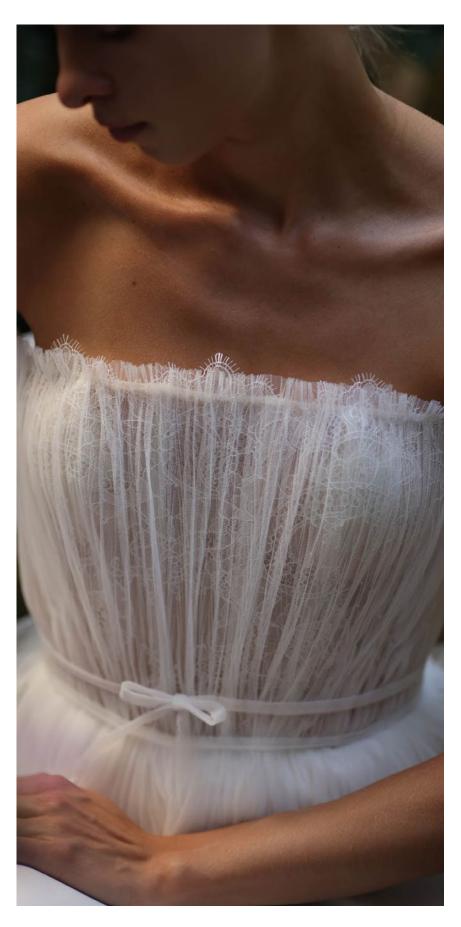

Color: Milky white.

A delicate and romantic strapless dress. The bodice is comprised of a see-through underburst rimmed with French lace, and a plisse tulle creased in a sun-like pattern and complete with a thin tulle ribbon to emphasize the waist. The silhouette of the dress is asymmetrical and made of a find double Italian fabric. The dress has detachable plisse