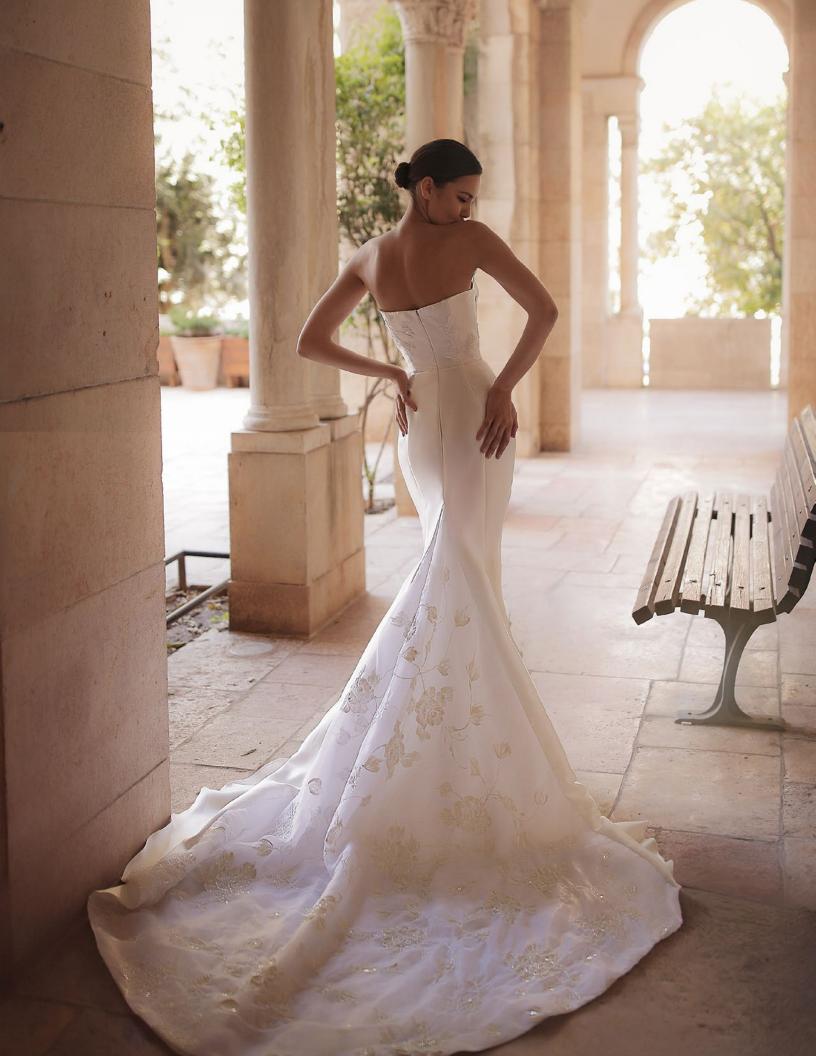

### Nova

# **SPRING 07/24**

A strapless dress with a v-neckline made of Mikado fabric. A mermaid silhouette. The back and front have delicate hand-embroidered leaves. The back of the dress has a lavish detachable bow, and a unique organza train, printed with flowers and embroidered with fine glass beads.

Color: Milky white.