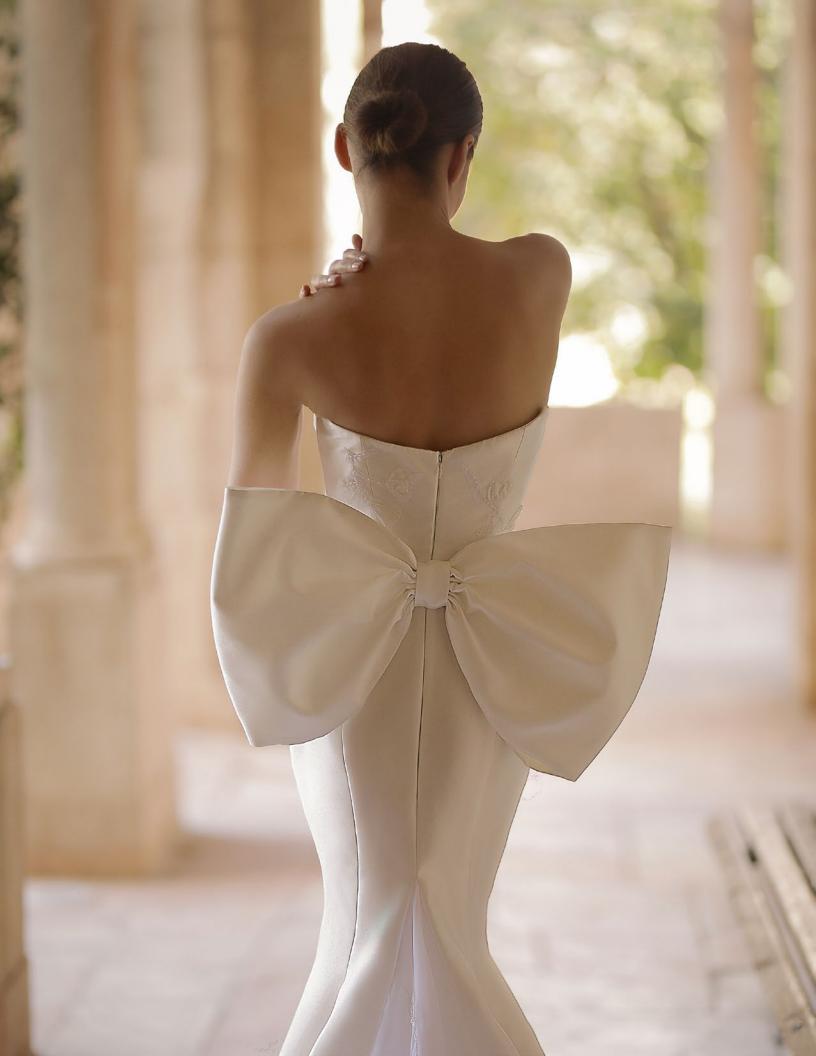

### Nova

# **SPRING 07/24**

A strapless dress with a v-neckline made of Mikado fabric. A mermaid silhouette. The back and front have delicate hand-embroidered leaves. The back of the dress has a lavish detachable bow, and a unique organza train, printed with flowers and embroidered with fine glass beads.

Color: Milky white.