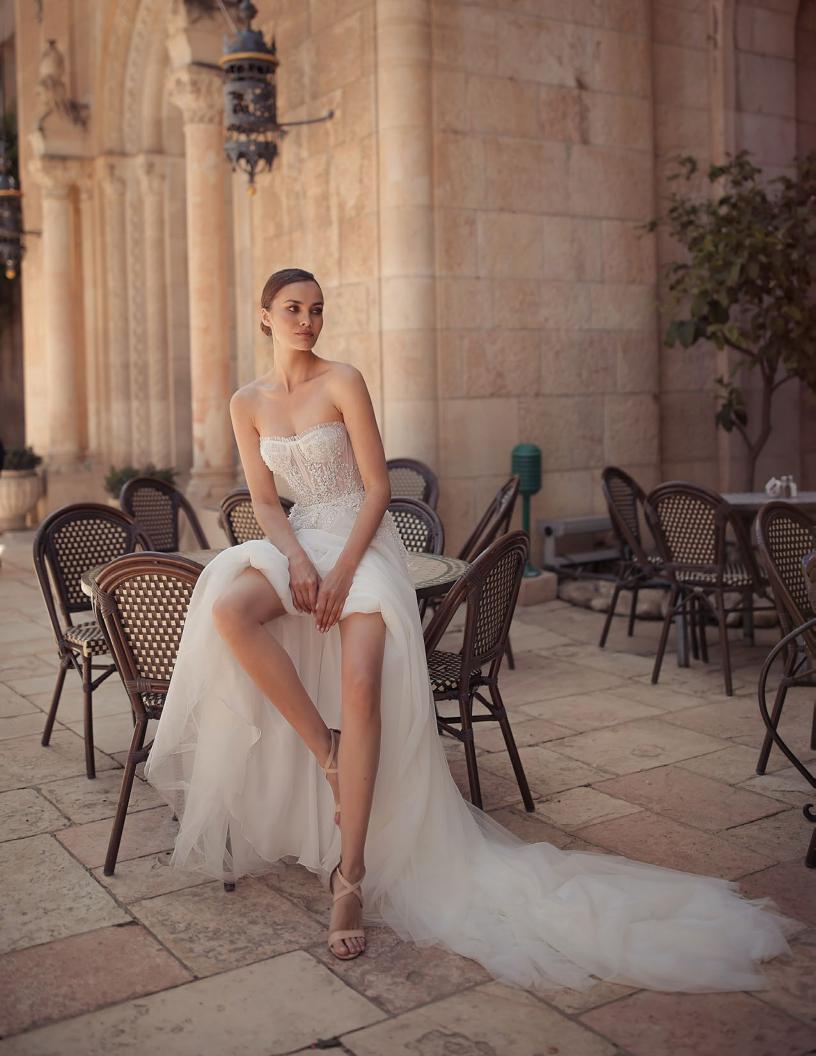

### Dawn

# **SPRING 03/24**

A strapless dress made of a small corset covered in plissé. On top, there's a layer of floral embroidery, with silver hints and hand-embroidered beads. The skirt is made of layers of silk tulle, and has a long train. The dress has matching gloves. Color: Milky white.