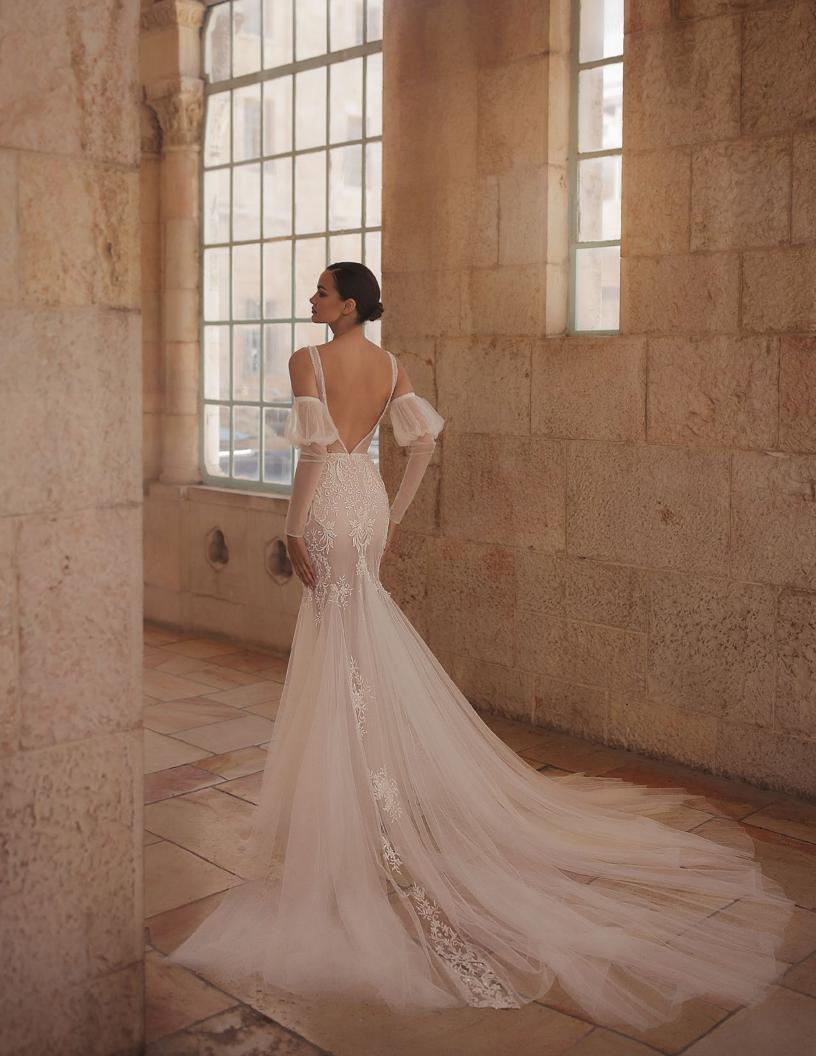

# Sophia

# **SPRING 02/24**

A strapless dress with a lowcut small corset, and a boat neckline comprised of two fabrics: lace and embroidered tulle. The corset's lines are defined with a bead ribbon, embroidered by hand. The skirt is made of a layer of ruffled silk tulle, giving the dress a regal touch. The dress has a long train and matching gloves.

Color: Milky white.