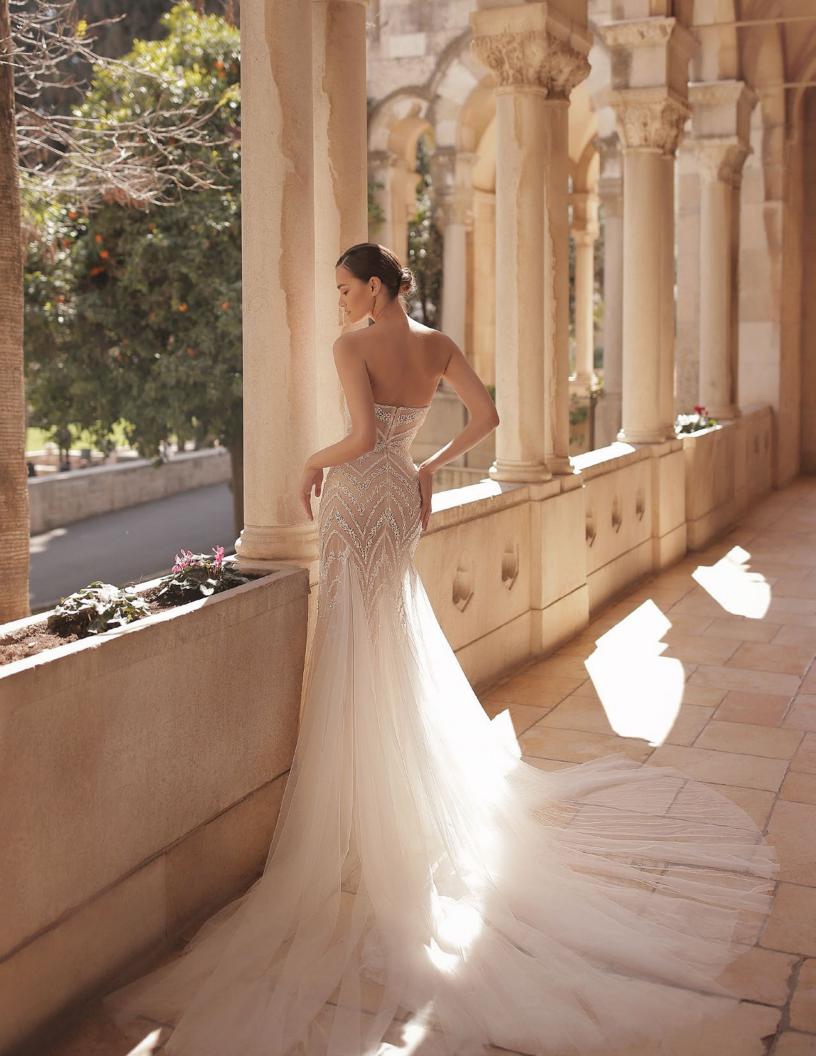

### Bree

# **SPRING 01/24**

A marvelously rich strapless dress made of embroidered tulle, using handcrafted three-dimensional technology.
The bust is based on a seethrough corset. The skirt is asymmetrical and has a long and luxurious train. The dress comes with matching gloves.

Color: Milky white.