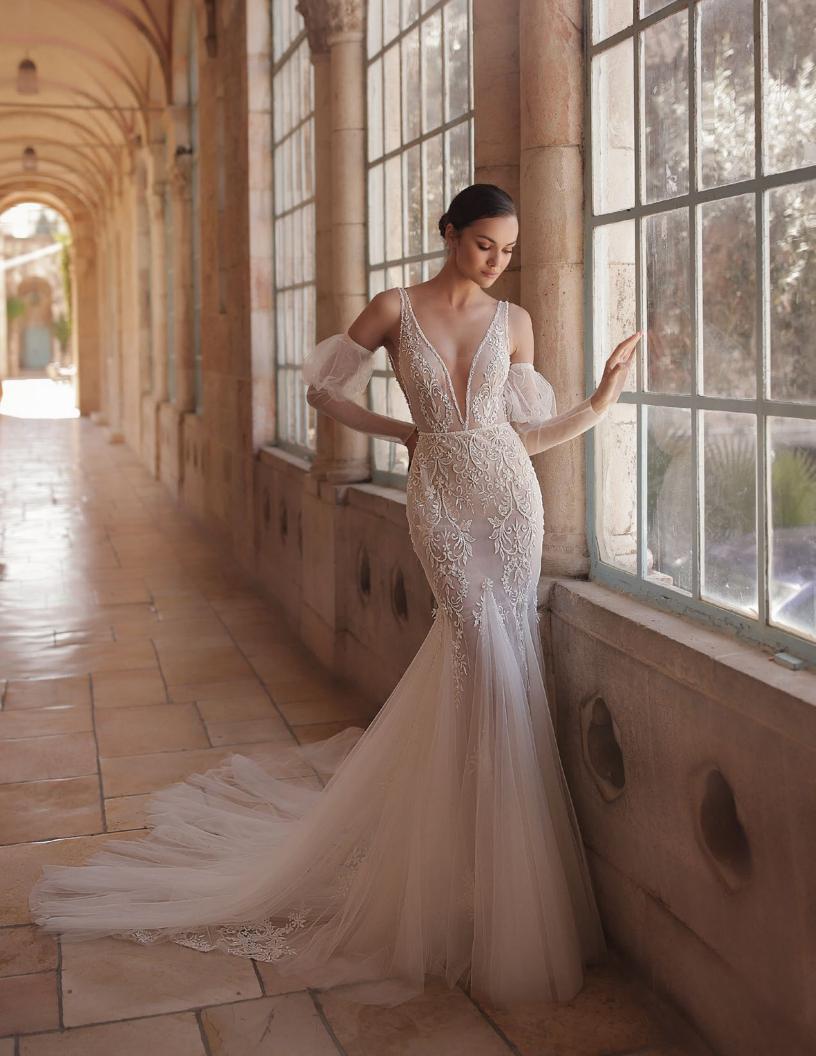

# Sophia

# **SPRING 02/24**

A strapless dress with a lowcut small corset, and a boat neckline comprised of two fabrics: lace and embroidered tulle. The corset's lines are defined with a bead ribbon, embroidered by hand. The skirt is made of a layer of ruffled silk tulle, giving the dress a regal touch. The dress has a long train and matching gloves.

Color: Milky white.