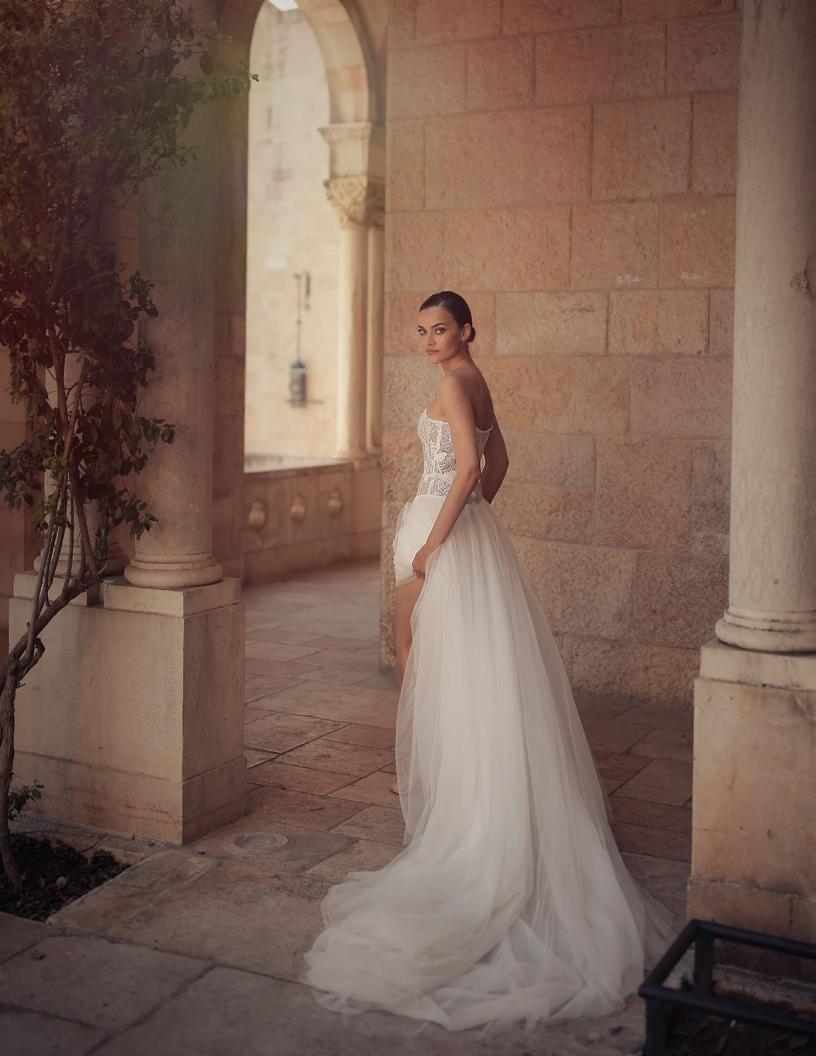

### Bree

# **SPRING 01/24**

A marvelously rich strapless dress made of embroidered tulle, using handcrafted three-dimensional technology.
The bust is based on a seethrough corset. The skirt is asymmetrical and has a long and luxurious train. The dress comes with matching gloves.

Color: Milky white.