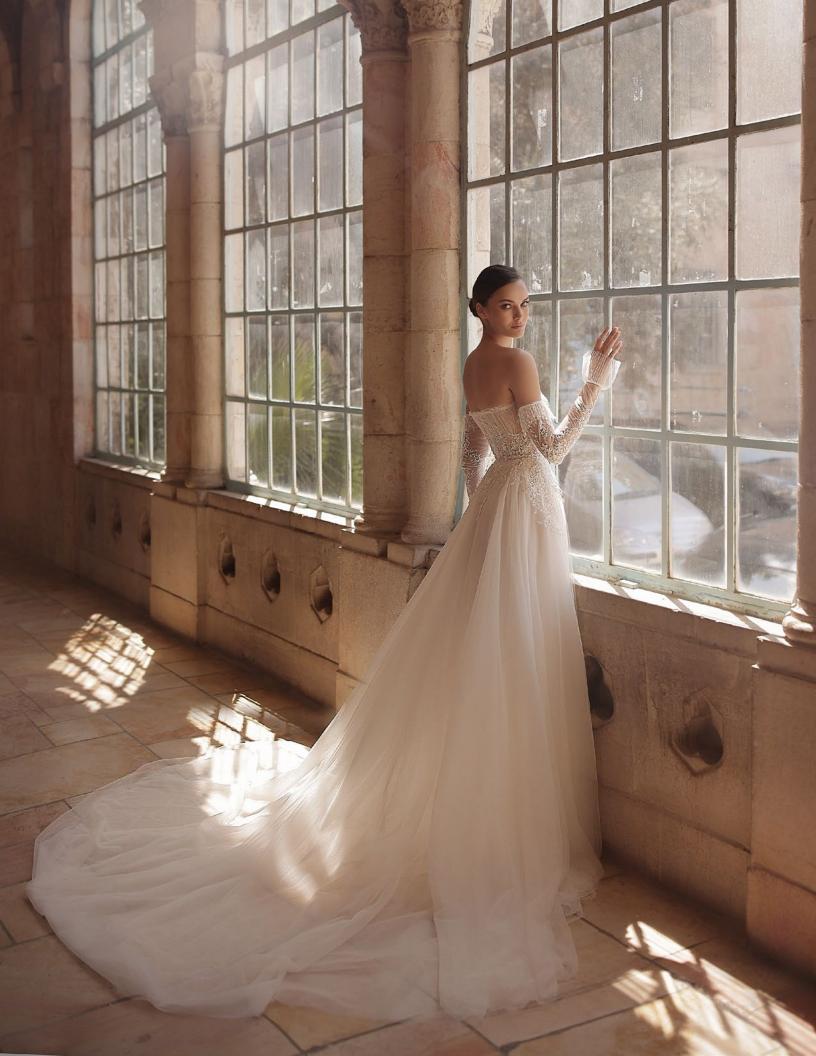

### Bree

# **SPRING 01/24**

A marvelously rich strapless dress made of embroidered tulle, using handcrafted three-dimensional technology.
The bust is based on a seethrough corset. The skirt is asymmetrical and has a long and luxurious train. The dress comes with matching gloves.

Color: Milky white.