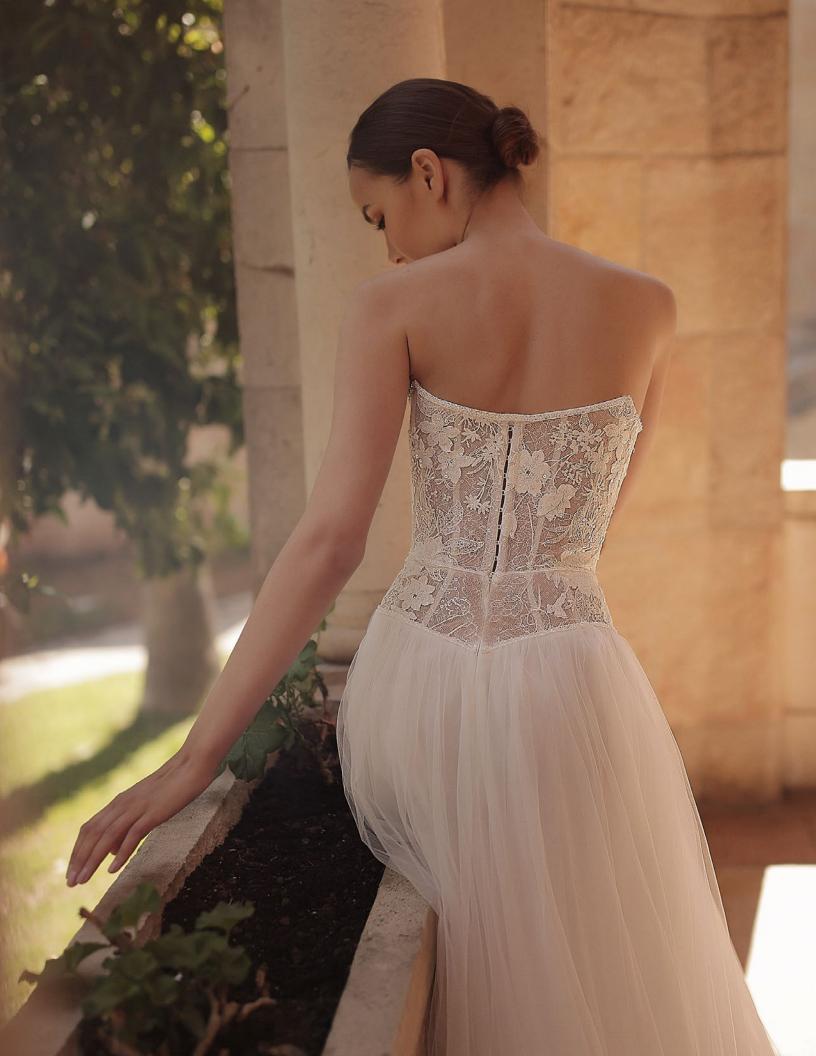

# Sophia

# **SPRING 02/24**

A strapless dress with a lowcut small corset, and a boat neckline comprised of two fabrics: lace and embroidered tulle. The corset's lines are defined with a bead ribbon, embroidered by hand. The skirt is made of a layer of ruffled silk tulle, giving the dress a regal touch. The dress has a long train and matching gloves.

Color: Milky white.