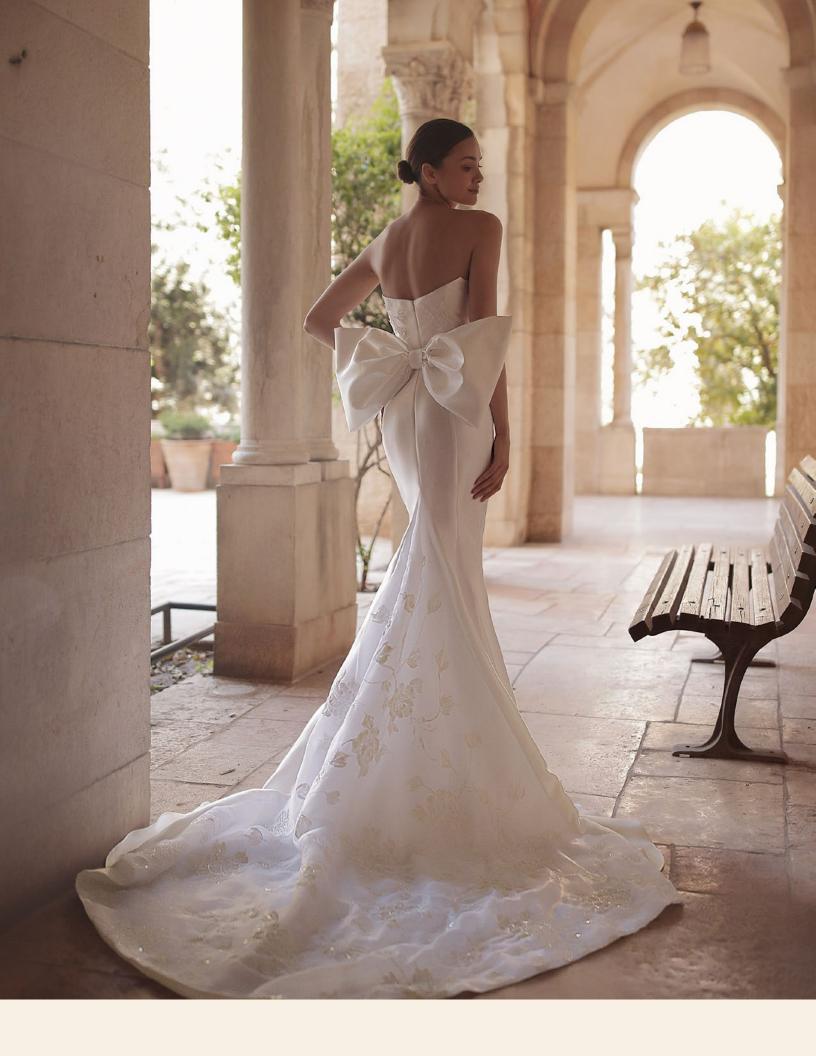

### Nova

# **SPRING 07/24**

A strapless dress with a v-neckline made of Mikado fabric. A mermaid silhouette. The back and front have delicate hand-embroidered leaves. The back of the dress has a lavish detachable bow, and a unique organza train, printed with flowers and embroidered with fine glass beads.

Color: Milky white.