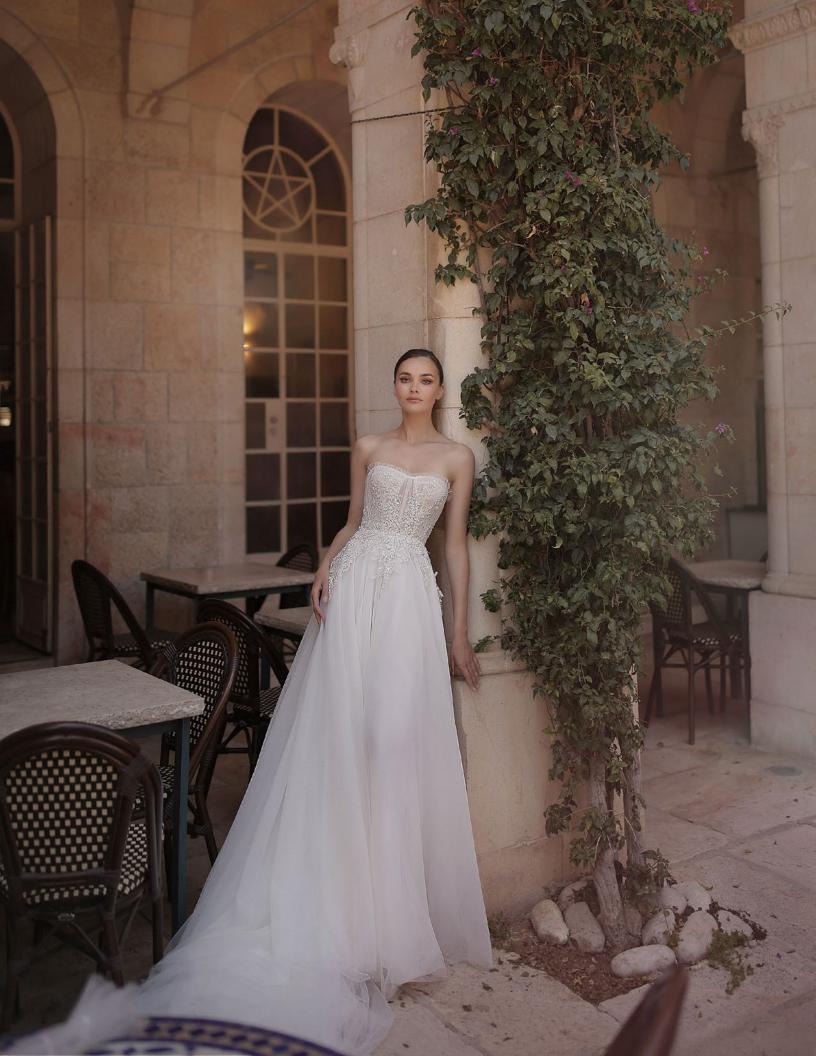

# Sophia

# **SPRING 02/24**

A strapless dress with a lowcut small corset, and a boat neckline comprised of two fabrics: lace and embroidered tulle. The corset's lines are defined with a bead ribbon, embroidered by hand. The skirt is made of a layer of ruffled silk tulle, giving the dress a regal touch. The dress has a long train and matching gloves.

Color: Milky white.