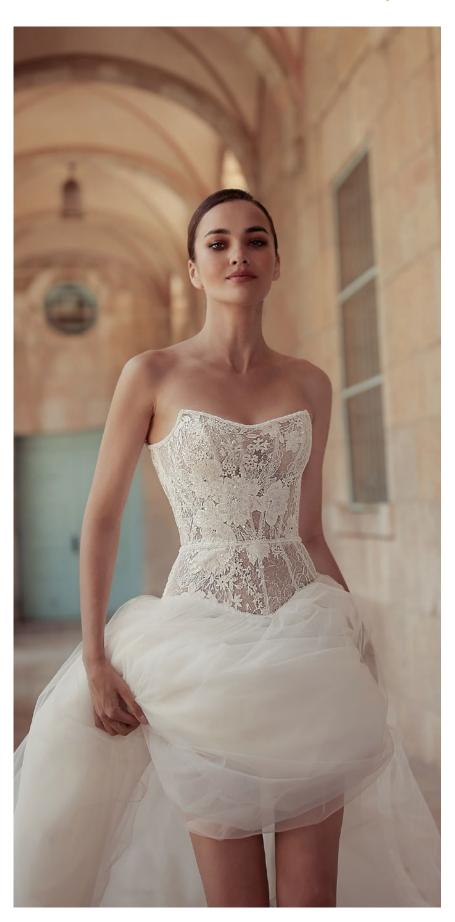

# Sophia

# **SPRING 02/24**

A strapless dress with a lowcut small corset, and a boat neckline comprised of two fabrics: lace and embroidered tulle. The corset's lines are defined with a bead ribbon, embroidered by hand. The skirt is made of a layer of ruffled silk tulle, giving the dress a regal touch. The dress has a long train and matching gloves.

Color: Milky white.