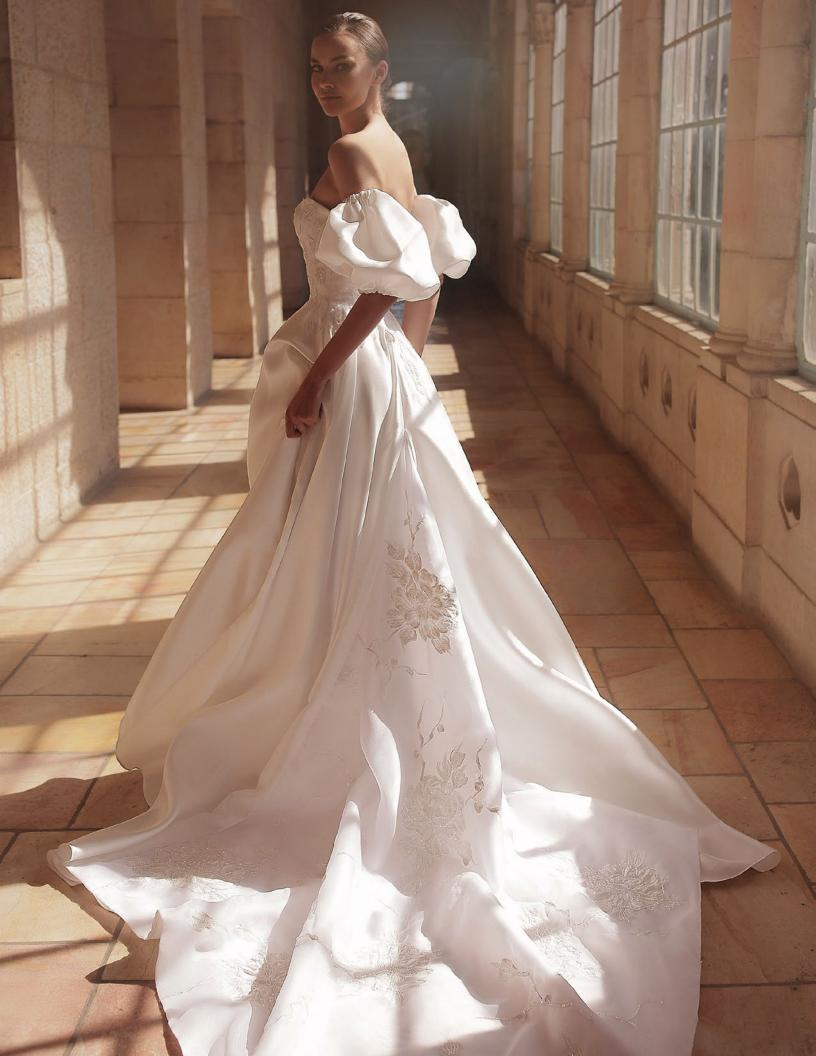

### Iris

# **SPRING 06/24**

A strapless dress with a boat neckline made of Mikado fabric. The bustier has small handmade leaf details. The bottom part is asymmetrical. The dress has a unique train made of printed organza, complete with flowers and glass beads.

The dress has matching sleeves.

Color: Milky white.