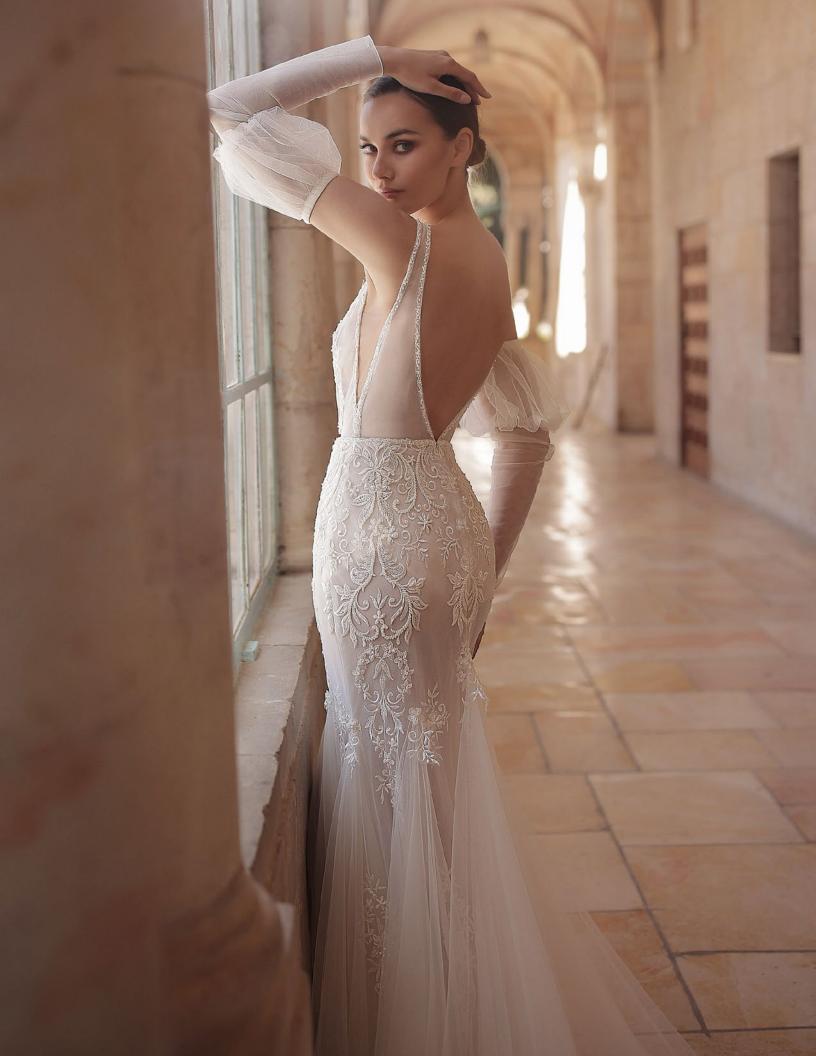

### Monroe

# **SPRING 05/24**

A strapless mermaid silhouette based on a small, see-through corset, covered in hand-embroidered tulle. The bottom part is made of embroidered tulle, slits in the front, sides and back. The dress has a long train. Color: Milky white.