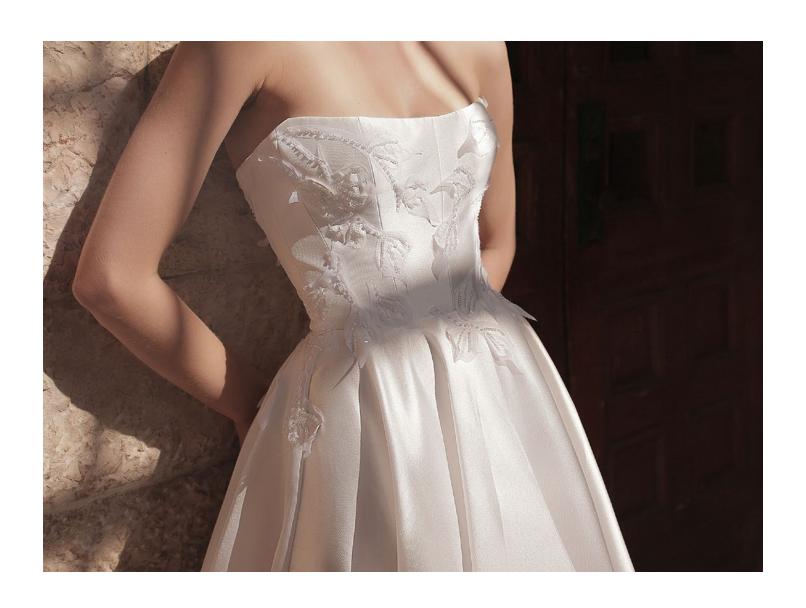

### Nova

# **SPRING 07/24**

A strapless dress with a v-neckline made of Mikado fabric. A mermaid silhouette. The back and front have delicate hand-embroidered leaves. The back of the dress has a lavish detachable bow, and a unique organza train, printed with flowers and embroidered with fine glass beads.

Color: Milky white.