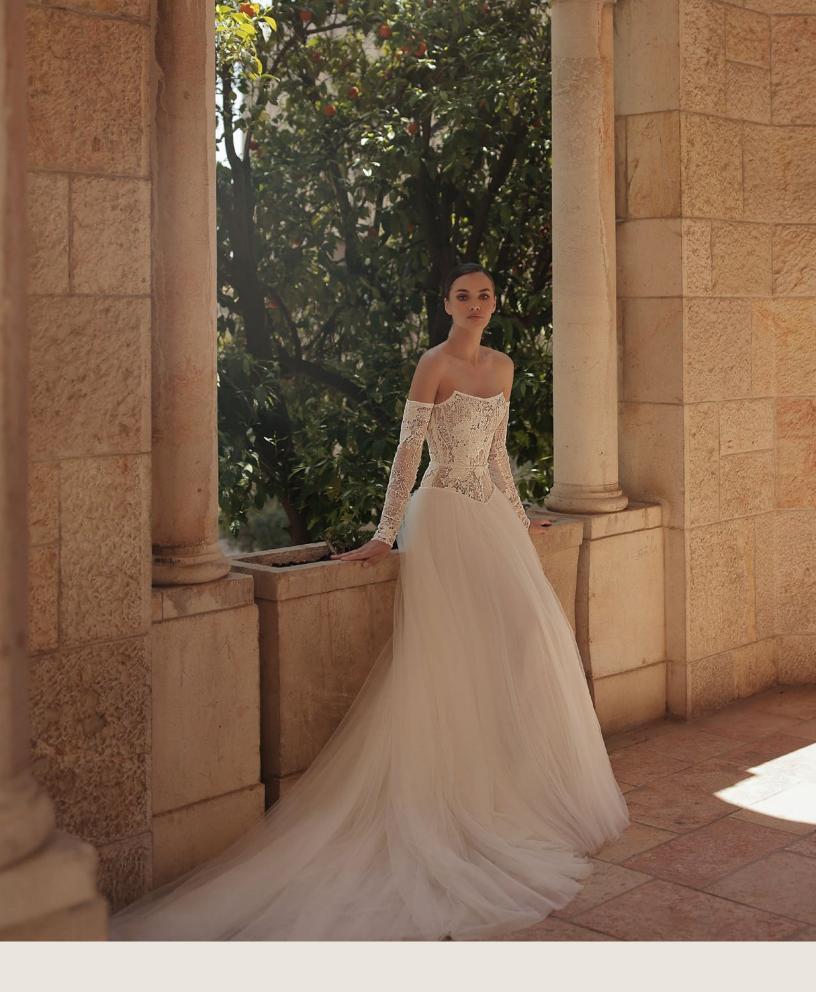

# Sophia

# **SPRING 02/24**

A strapless dress with a lowcut small corset, and a boat neckline comprised of two fabrics: lace and embroidered tulle. The corset's lines are defined with a bead ribbon, embroidered by hand. The skirt is made of a layer of ruffled silk tulle, giving the dress a regal touch. The dress has a long train and matching gloves.

Color: Milky white.