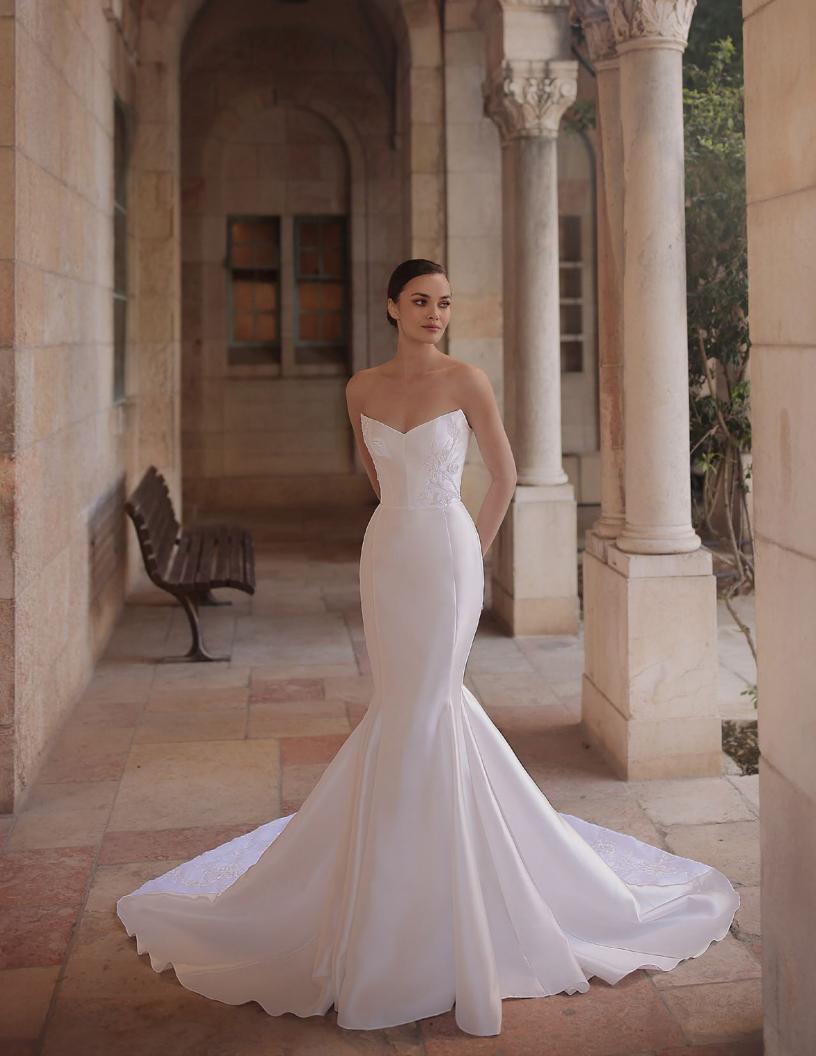

### Nova

# **SPRING 07/24**

A strapless dress with a v-neckline made of Mikado fabric. A mermaid silhouette. The back and front have delicate hand-embroidered leaves. The back of the dress has a lavish detachable bow, and a unique organza train, printed with flowers and embroidered with fine glass beads.

Color: Milky white.