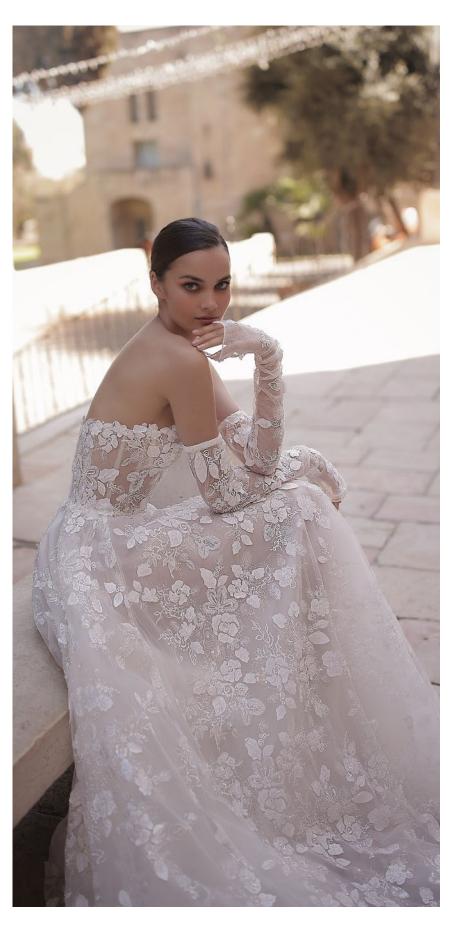

### Iris

# **SPRING 06/24**

A strapless dress with a boat neckline made of Mikado fabric. The bustier has small handmade leaf details. The bottom part is asymmetrical. The dress has a unique train made of printed organza, complete with flowers and glass beads.

The dress has matching sleeves.

Color: Milky white.