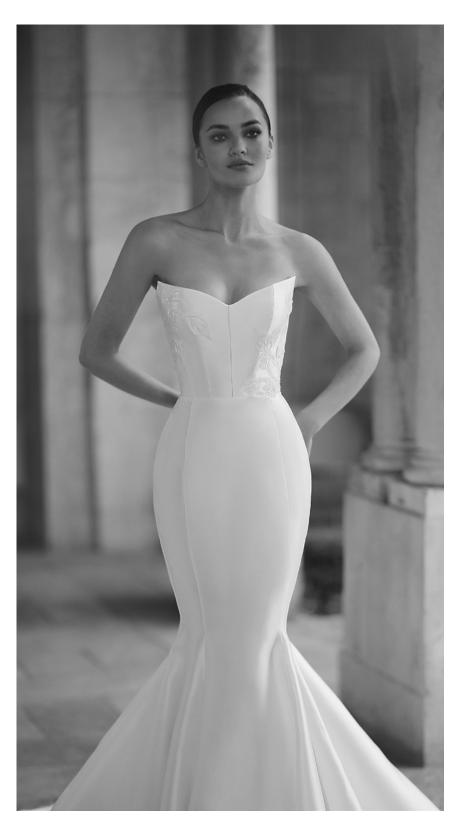

### Nova

# **SPRING 07/24**

A strapless dress with a v-neckline made of Mikado fabric. A mermaid silhouette. The back and front have delicate hand-embroidered leaves. The back of the dress has a lavish detachable bow, and a unique organza train, printed with flowers and embroidered with fine glass beads.

Color: Milky white.