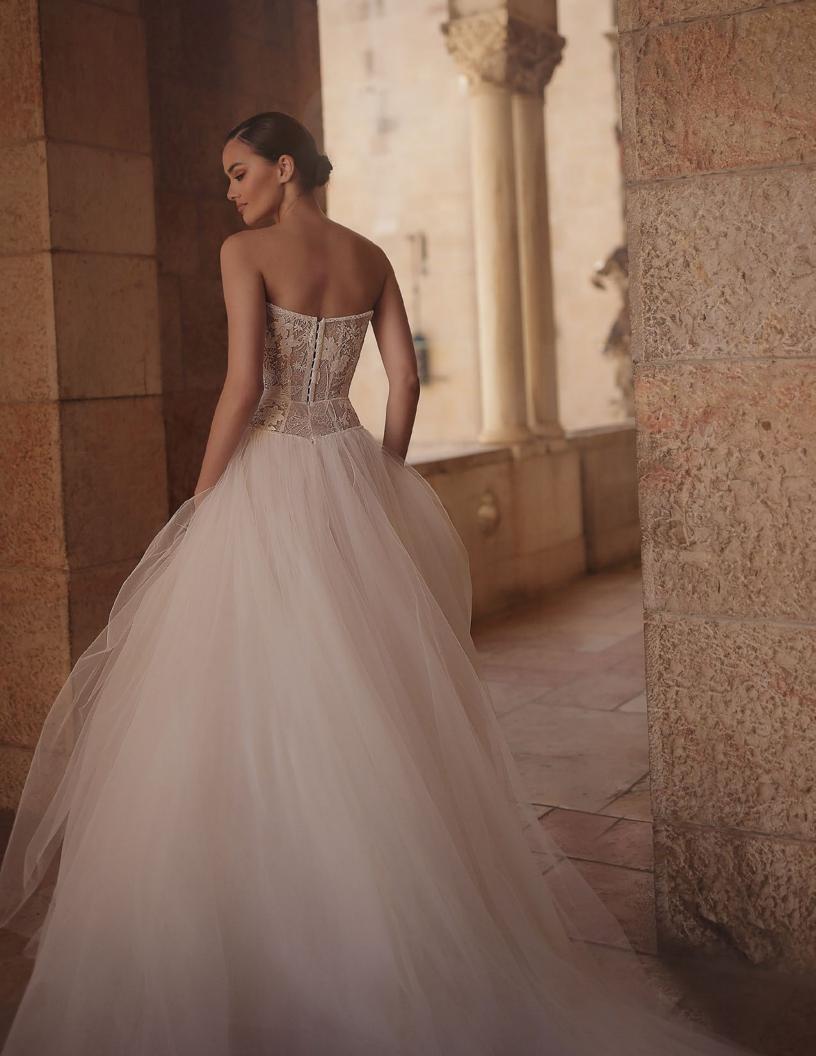

### Bree

# **SPRING 01/24**

A marvelously rich strapless dress made of embroidered tulle, using handcrafted three-dimensional technology.
The bust is based on a seethrough corset. The skirt is asymmetrical and has a long and luxurious train. The dress comes with matching gloves.

Color: Milky white.