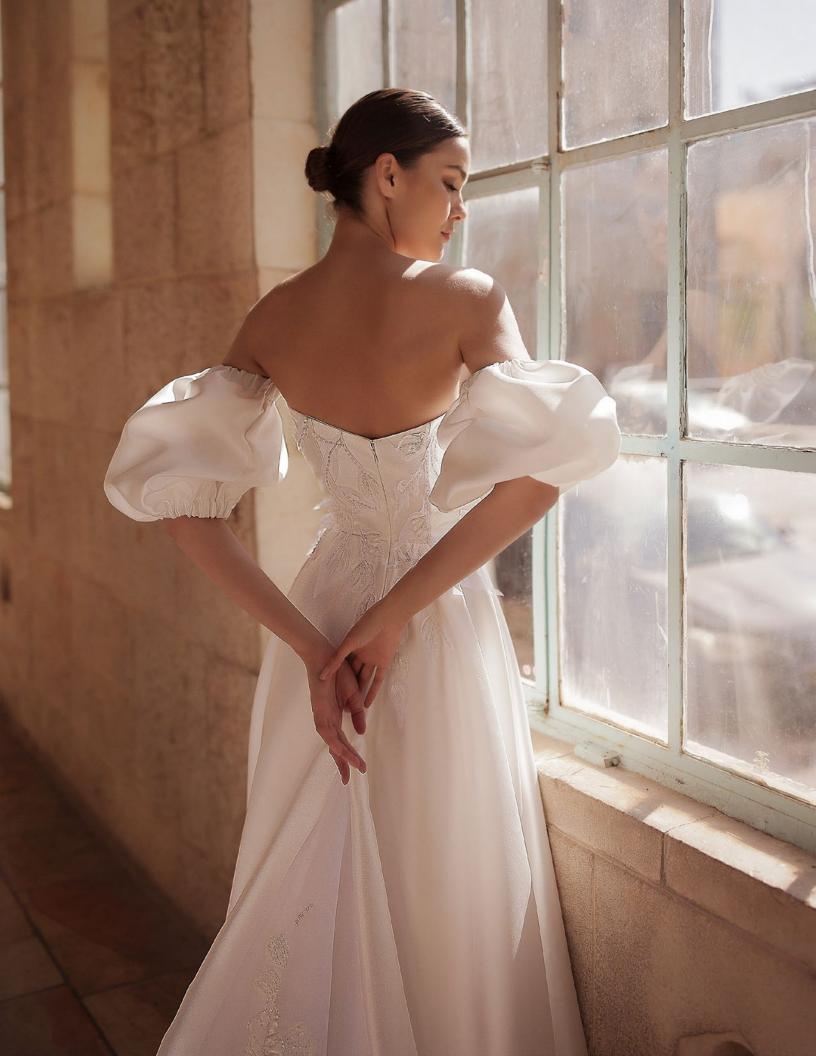

### Iris

# **SPRING 06/24**

A strapless dress with a boat neckline made of Mikado fabric. The bustier has small handmade leaf details. The bottom part is asymmetrical. The dress has a unique train made of printed organza, complete with flowers and glass beads.

The dress has matching sleeves.

Color: Milky white.