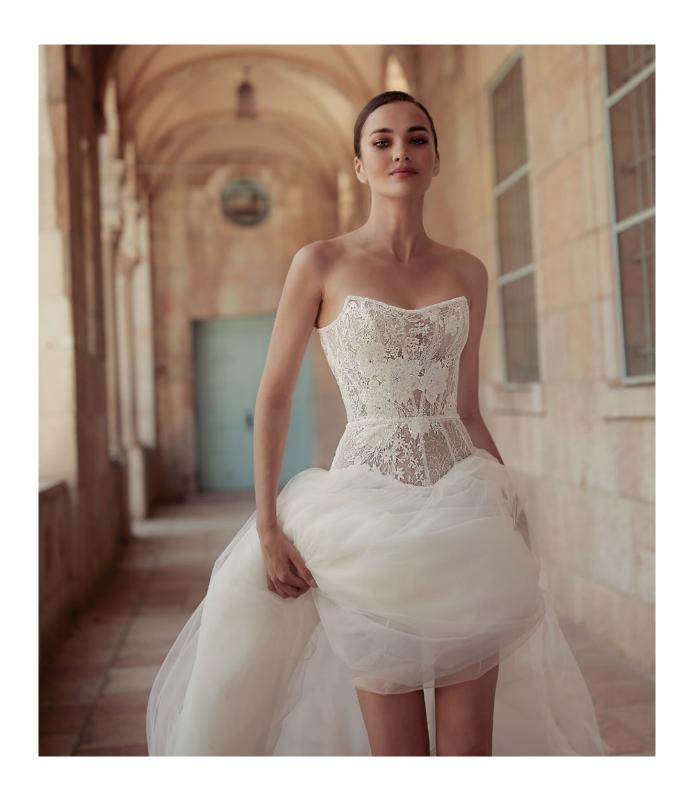

### Bree

# **SPRING 01/24**

A marvelously rich strapless dress made of embroidered tulle, using handcrafted three-dimensional technology.
The bust is based on a seethrough corset. The skirt is asymmetrical and has a long and luxurious train. The dress comes with matching gloves.

Color: Milky white.