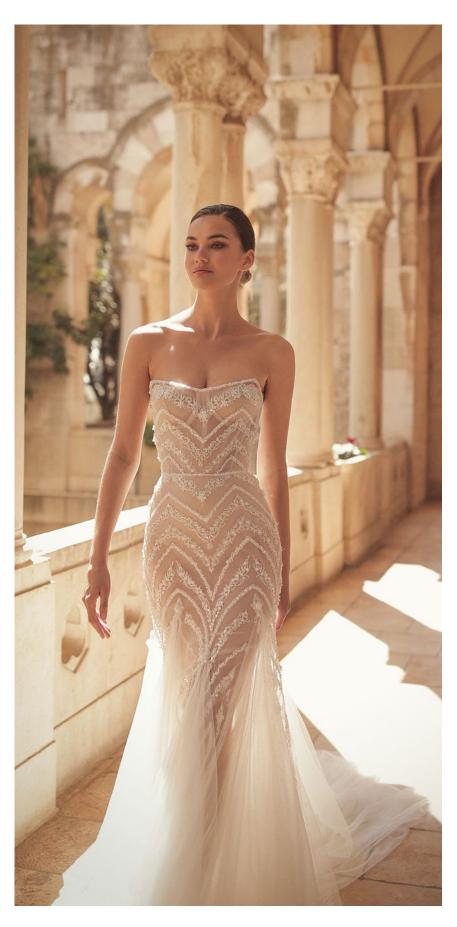

### Bree

# **SPRING 01/24**

A marvelously rich strapless dress made of embroidered tulle, using handcrafted three-dimensional technology.
The bust is based on a seethrough corset. The skirt is asymmetrical and has a long and luxurious train. The dress comes with matching gloves.

Color: Milky white.