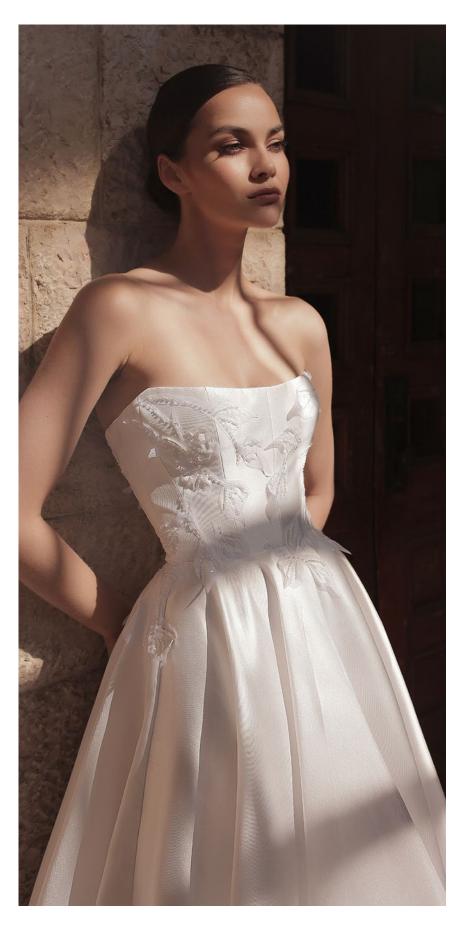

# Sophia

# **SPRING 02/24**

A strapless dress with a lowcut small corset, and a boat neckline comprised of two fabrics: lace and embroidered tulle. The corset's lines are defined with a bead ribbon, embroidered by hand. The skirt is made of a layer of ruffled silk tulle, giving the dress a regal touch. The dress has a long train and matching gloves.

Color: Milky white.