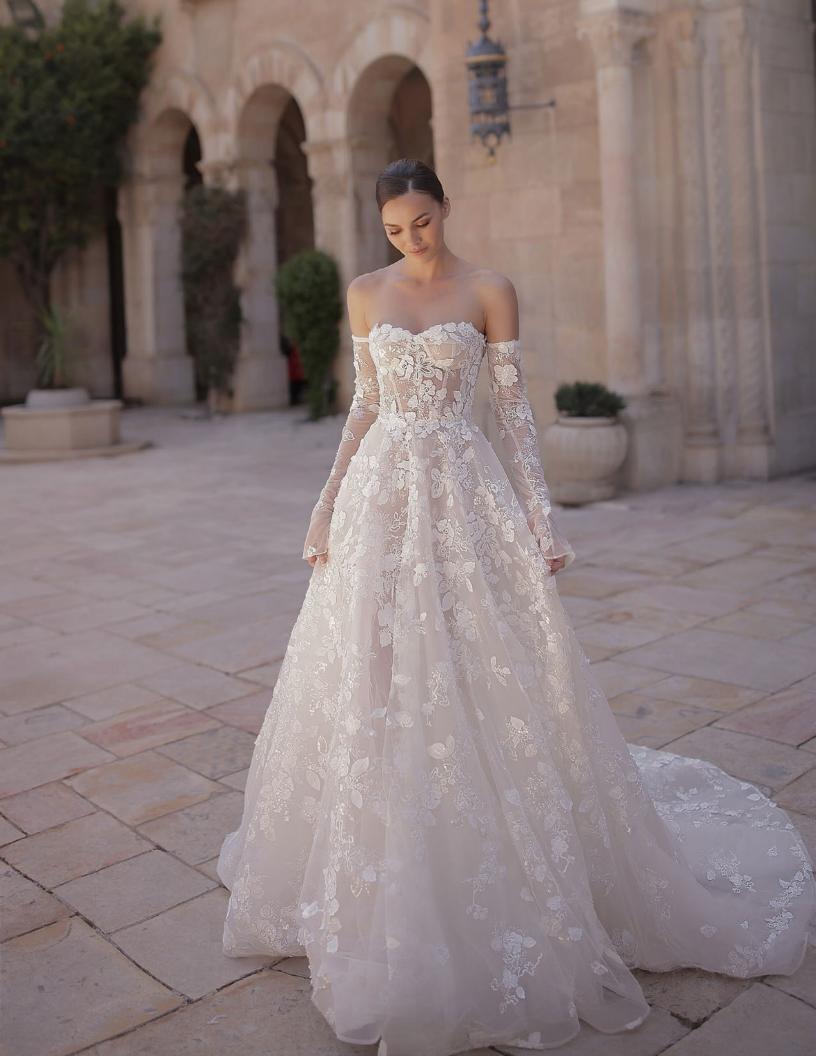

### Bree

# **SPRING 01/24**

A marvelously rich strapless dress made of embroidered tulle, using handcrafted three-dimensional technology.
The bust is based on a seethrough corset. The skirt is asymmetrical and has a long and luxurious train. The dress comes with matching gloves.

Color: Milky white.