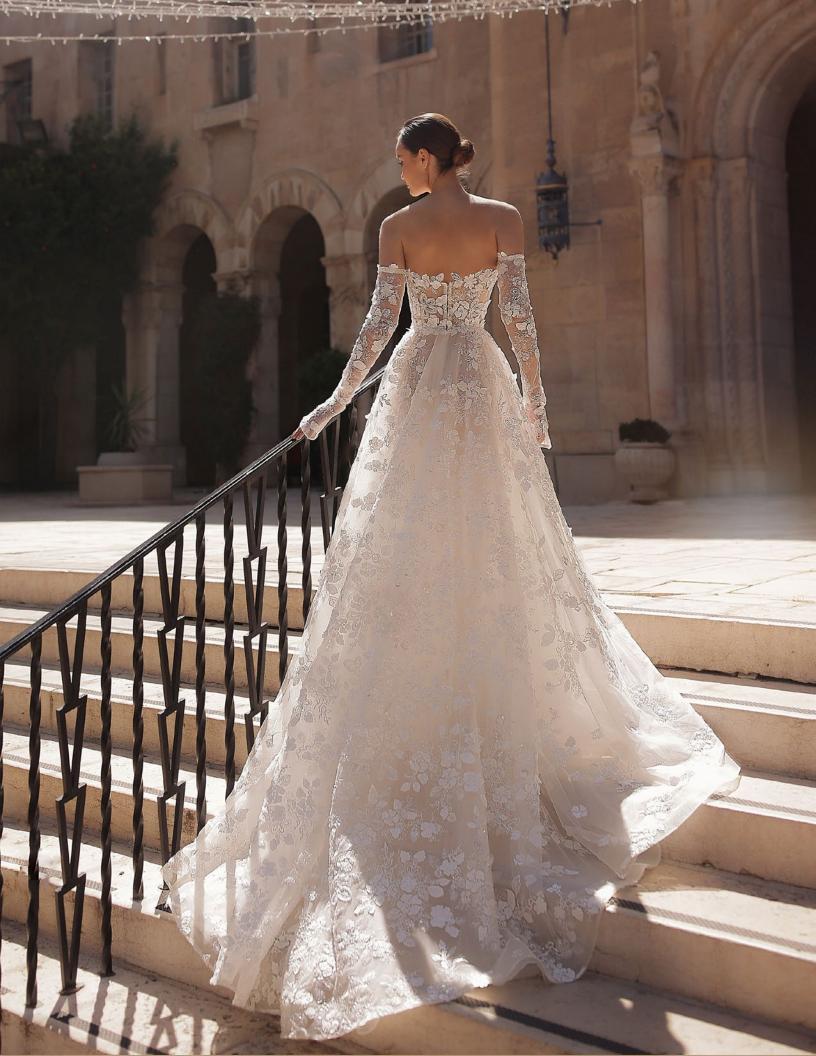

### Bree

# **SPRING 01/24**

A marvelously rich strapless dress made of embroidered tulle, using handcrafted three-dimensional technology.
The bust is based on a seethrough corset. The skirt is asymmetrical and has a long and luxurious train. The dress comes with matching gloves.

Color: Milky white.