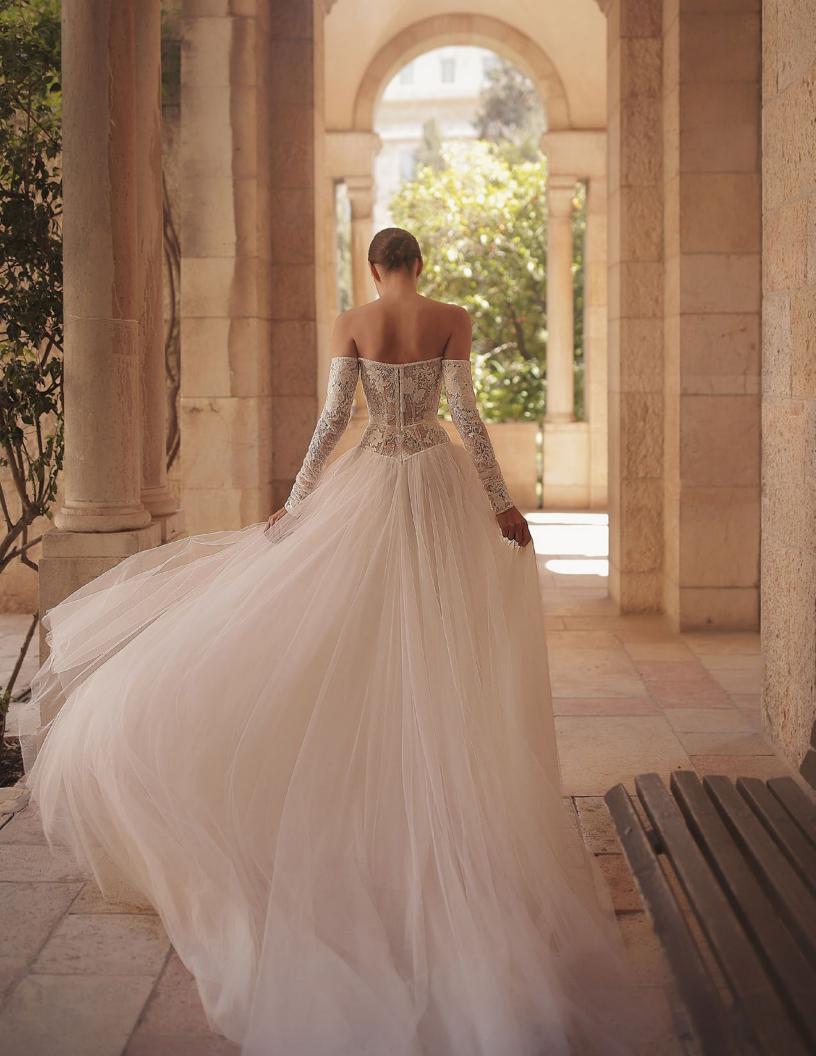

# Sophia

# **SPRING 02/24**

A strapless dress with a lowcut small corset, and a boat neckline comprised of two fabrics: lace and embroidered tulle. The corset's lines are defined with a bead ribbon, embroidered by hand. The skirt is made of a layer of ruffled silk tulle, giving the dress a regal touch. The dress has a long train and matching gloves.

Color: Milky white.