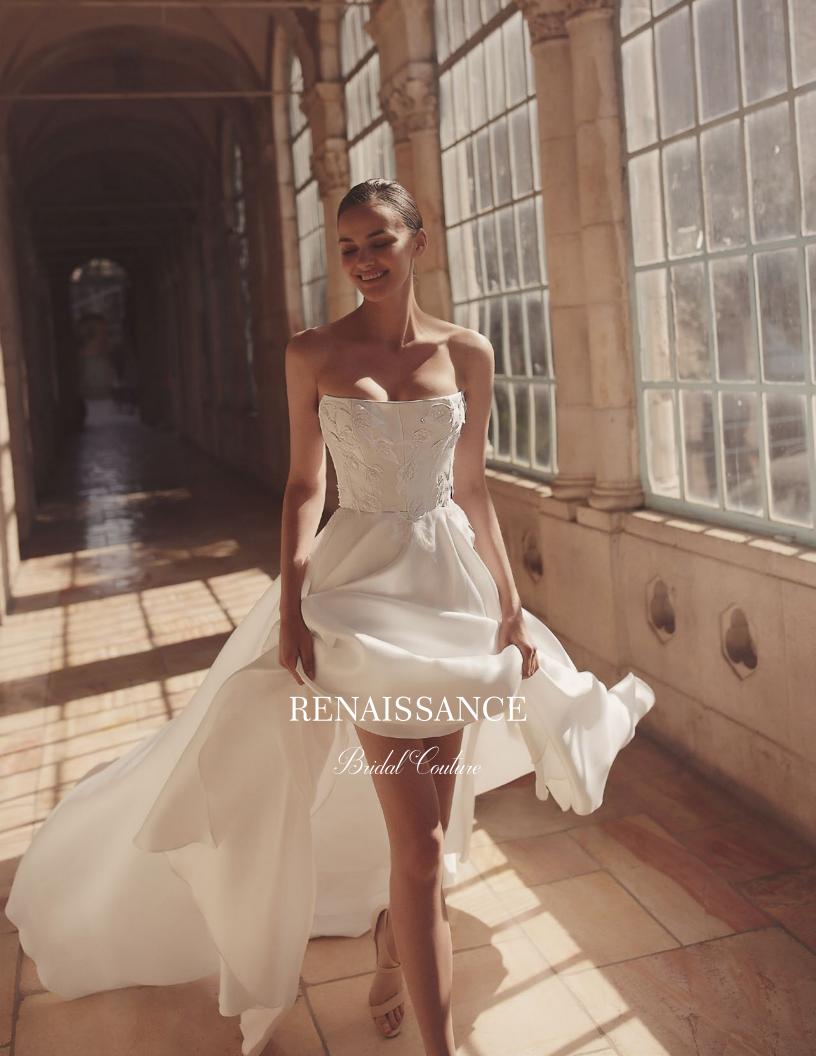

### Iris

# **SPRING 06/24**

A strapless dress with a boat neckline made of Mikado fabric. The bustier has small handmade leaf details. The bottom part is asymmetrical. The dress has a unique train made of printed organza, complete with flowers and glass beads.

The dress has matching sleeves.

Color: Milky white.









### Nova

# **SPRING 07/24**

A strapless dress with a v-neckline made of Mikado fabric. A mermaid silhouette. The back and front have delicate hand-embroidered leaves. The back of the dress has a lavish detachable bow, and a unique organza train, printed with flowers and embroidered with fine glass beads.

Color: Milky white.















## RENAISSANCE

www.amranyayala.com 165 Ben Yehuda St., Tel Aviv 972-54-4791025 972-3-5290699

Email: office@amranyayala.com