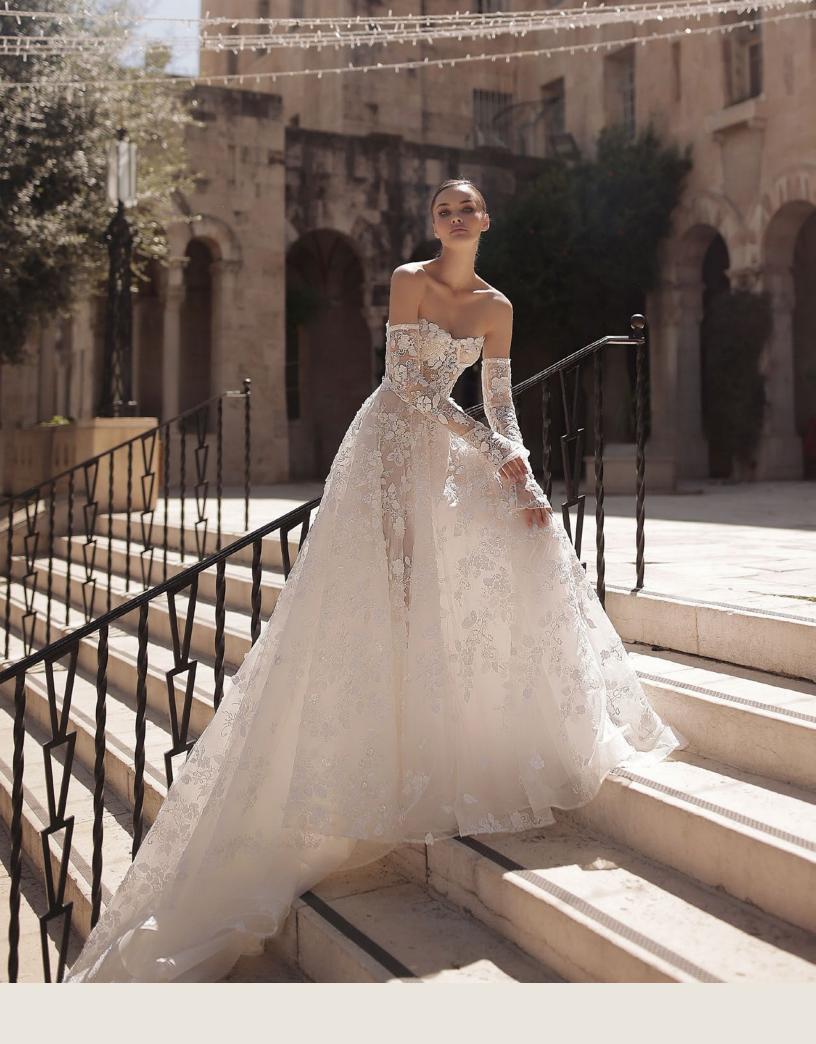

### Bree

# **SPRING 01/24**

A marvelously rich strapless dress made of embroidered tulle, using handcrafted three-dimensional technology.
The bust is based on a seethrough corset. The skirt is asymmetrical and has a long and luxurious train. The dress comes with matching gloves.

Color: Milky white.