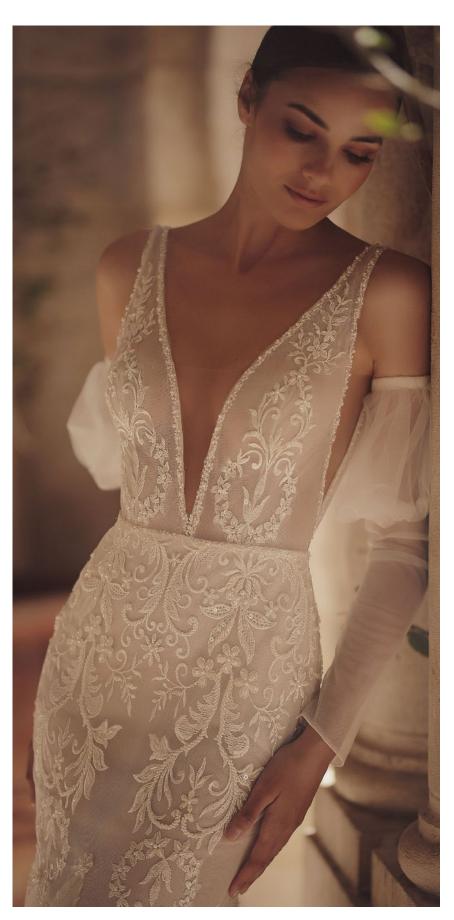

### Monroe

# **SPRING 05/24**

A strapless mermaid silhouette based on a small, see-through corset, covered in hand-embroidered tulle. The bottom part is made of embroidered tulle, slits in the front, sides and back. The dress has a long train. Color: Milky white.