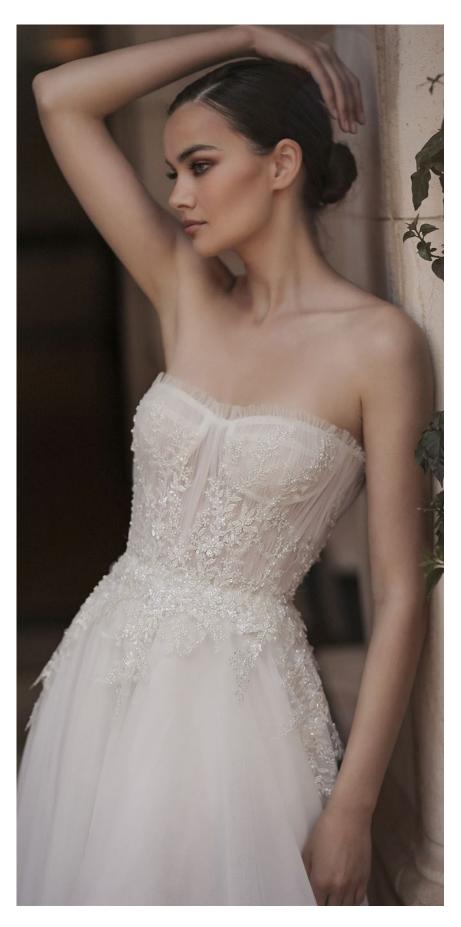

### Bree

# **SPRING 01/24**

A marvelously rich strapless dress made of embroidered tulle, using handcrafted three-dimensional technology.
The bust is based on a seethrough corset. The skirt is asymmetrical and has a long and luxurious train. The dress comes with matching gloves.

Color: Milky white.