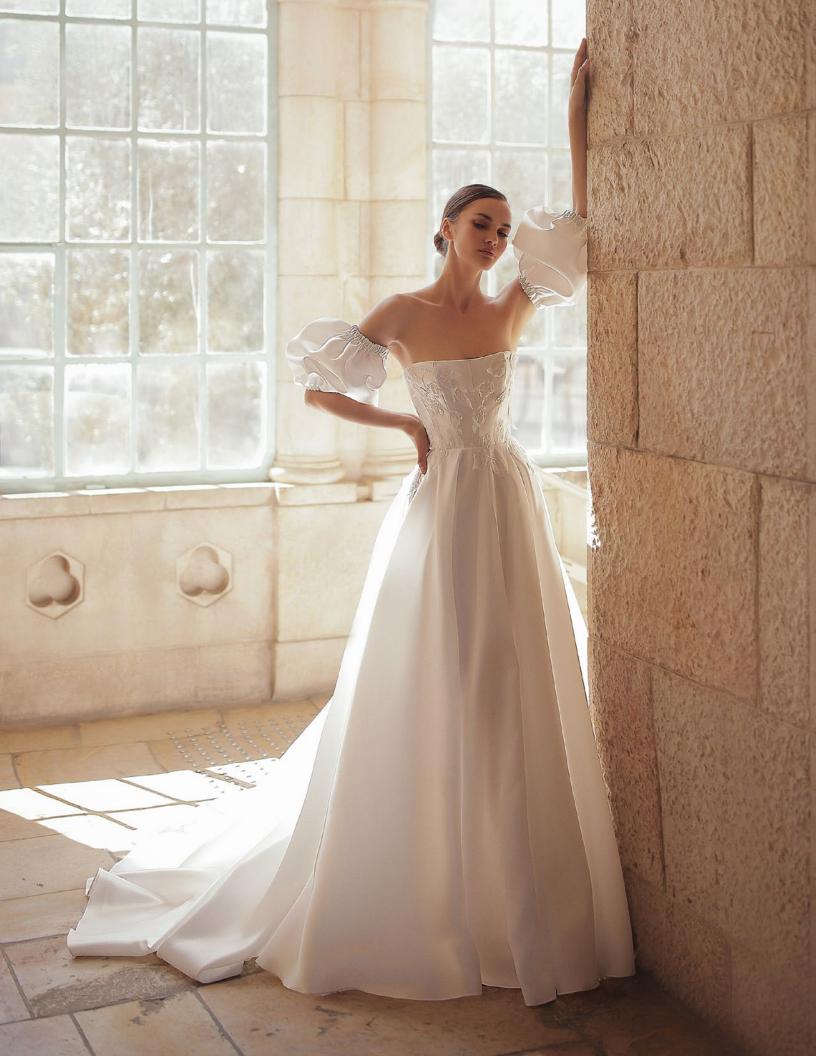

### Iris

# **SPRING 06/24**

A strapless dress with a boat neckline made of Mikado fabric. The bustier has small handmade leaf details. The bottom part is asymmetrical. The dress has a unique train made of printed organza, complete with flowers and glass beads.

The dress has matching sleeves.

Color: Milky white.