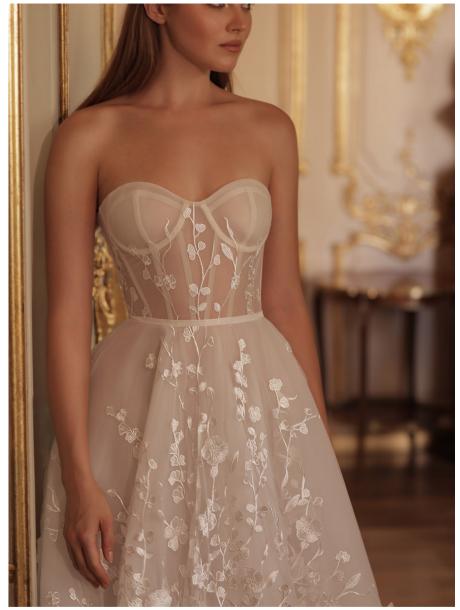

ELODIE | 3,100 USD

PRINCESS DRESS WITH A MODERN TOUCH, FEATURING LAVISH 3D FLORALS ON A LIGHT, SHEER CRINOLINE BASE. THE DRESS IS DELICATELY HAND EMBROIDERED MADE OF LAYERS OF SILK TULLE, ORGANZA, AND FLORAL TULLE. SKIRT FEATURES A LONG EMBELLISHED TRAIN.