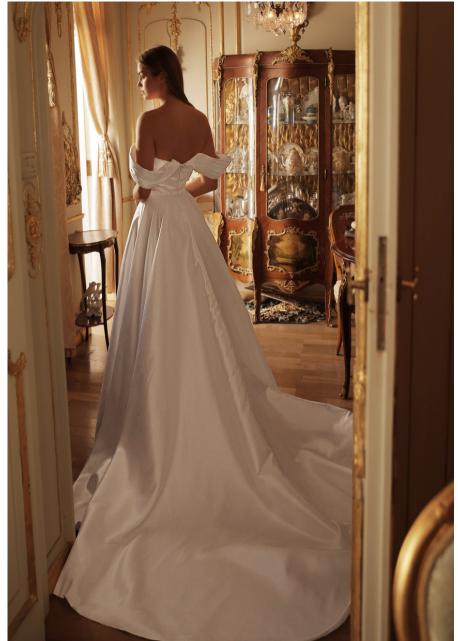

MICHAEL | 2,800 USD

A-LINE SILK SHANTUNG DRESS FEATURING DELICATE CORSET HAND-PLEATING, SWEETHEART NECKLINE, OFF-SHOULDER PLEATED SLEEVES. SKIRT FEATURES PLEATING, LONG TRAIN AND A LARGE DETACHABLE BOW.