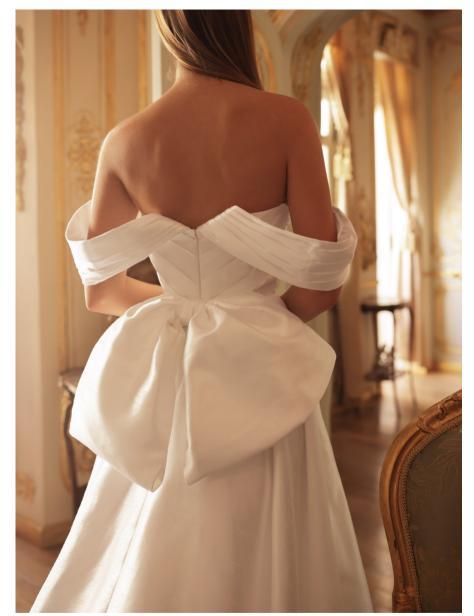

MICHAEL | 2,800 USD

A-LINE SILK SHANTUNG DRESS FEATURING DELICATE CORSET HAND-PLEATING, SWEETHEART NECKLINE, OFF-SHOULDER PLEATED SLEEVES. SKIRT FEATURES PLEATING, LONG TRAIN AND A LARGE DETACHABLE BOW.