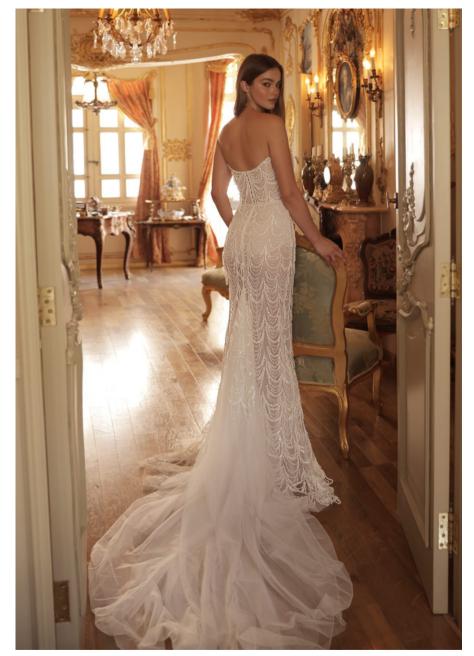

IRIS | 2,600 USD

FIT FOR THE OSCARS. MERMAID STYLE, CORSETED DRESS FEATURING A BOAT NECKLINE. GOWN IS MADE OF LAYERS OF SILK TULLE WITH RICH FRINGE BEADED DETAILS. THE DRESS HAS A SILK TULLE TRAIN, WOVEN WITH FRINGE FABRIC.