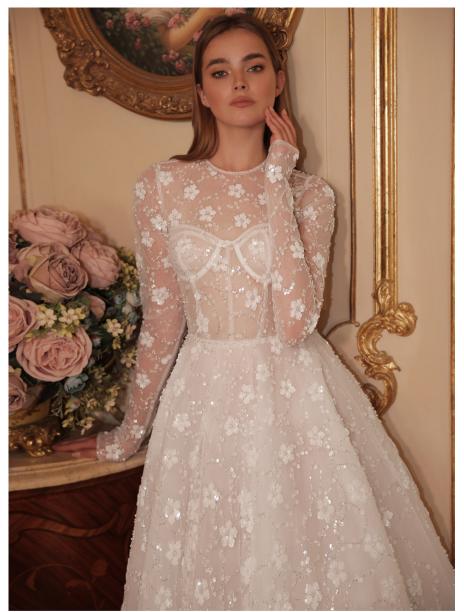

ELODIE | 3,100 USD

PRINCESS DRESS WITH A MODERN TOUCH, FEATURING LAVISH 3D FLORALS ON A LIGHT, SHEER CRINOLINE BASE. THE DRESS IS DELICATELY HAND EMBROIDERED MADE OF LAYERS OF SILK TULLE, ORGANZA, AND FLORAL TULLE. SKIRT FEATURES A LONG EMBELLISHED TRAIN.