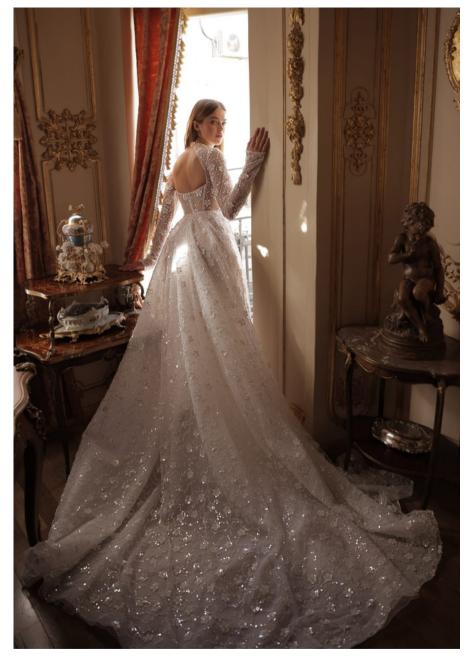

LUMIÈRE | 3,300 USD

EXQUISITE BALL GOWN EMBELLISHED WITH GLASS BEADING, SEQUINS, AND DELICATE FLOWERS & PEARLS. TOP FEATURES SEE-THROUGH COSET, DIAMOND SHAPED BACK, AND LONG SLEEVES. SKIRT IS LAYERED WITH EMBROIDERED SILK TULLE AND FEATURES A LONG TRAIN.