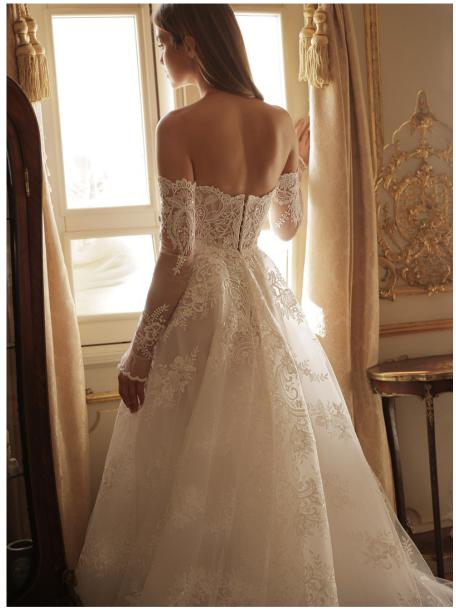

ELODIE | 3,100 USD

PRINCESS DRESS WITH A MODERN TOUCH, FEATURING LAVISH 3D FLORALS ON A LIGHT, SHEER CRINOLINE BASE. THE DRESS IS DELICATELY HAND EMBROIDERED MADE OF LAYERS OF SILK TULLE, ORGANZA, AND FLORAL TULLE. SKIRT FEATURES A LONG EMBELLISHED TRAIN.