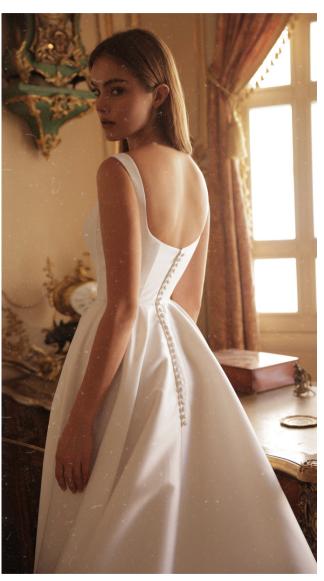

CELINE | 2,600 USD

A MINIMALIST SILK MIKADO GOWN FEATURING A SQUARE NECKLINE & STRAPS. BACK FEATURES PEARL BUTTONS. SKIRT HAS A DEEP SLIT COMBINED WITH A SECOND LAYER THAT GIVES THE APPEARANCE OF HAVING A DOUBLE SKIRT, CREATING A SOPHISTICATED LOOK. ALSO COMPLETE WITH A LONG TRAIN.