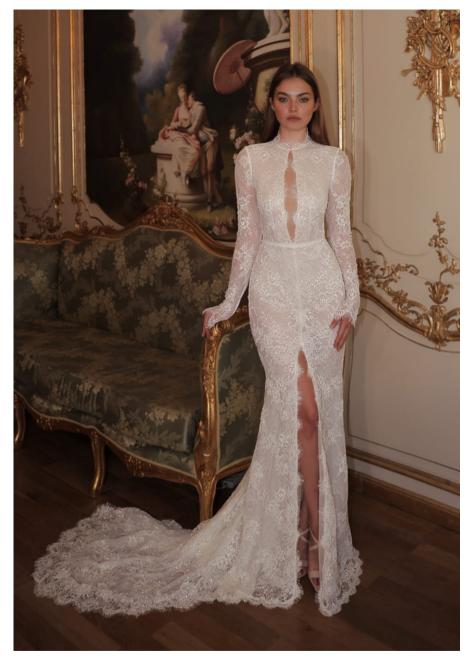

ADELE | 3,200 USD

A SULTRY FITTED DRESS MADE OF FRENCH LACE, COMPLETELY HAND EMBROIDERED, COMBINED WITH LAYERS OF SILK TULLE, AND A CINCHING LEOTARD. FEATURING A HIGH COLLAR, LONG SLEEVES, AND FRONT SLIT. THE DRESS ALSO FEATURES A LUXURIOUS LACE TRAIN.