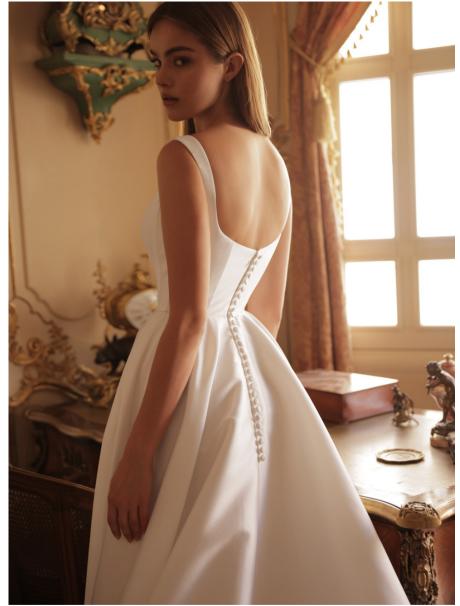

CELINE | 2,600 USD

A MINIMALIST SILK MIKADO GOWN FEATURING A SQUARE NECKLINE & STRAPS. BACK FEATURES PEARL BUTTONS. SKIRT HAS A DEEP SLIT COMBINED WITH A SECOND LAYER THAT GIVES THE APPEARANCE OF HAVING A DOUBLE SKIRT, CREATING A SOPHISTICATED LOOK. ALSO COMPLETE WITH A LONG TRAIN.