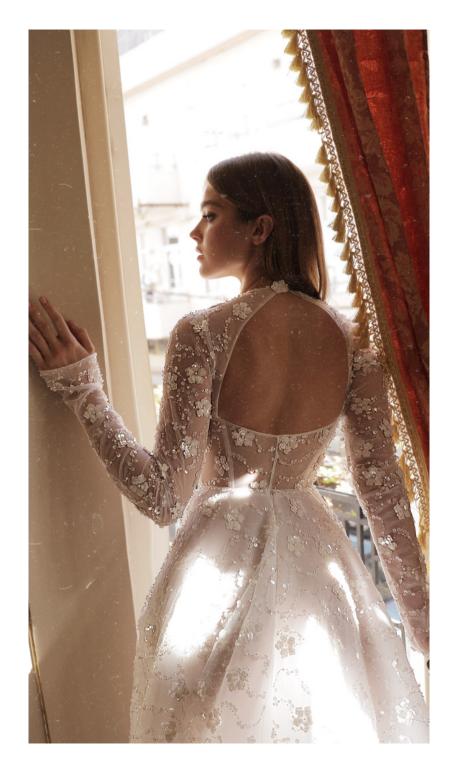

OLIVIA | 3,600 USD

PRINCESS GOWN MADE OF TWO TYPES OF EMBROIDERED TULLE, AND A SOUTACHE THREAD. LONG SLEEVES ARE ATTACHED UNDER THE SHOULDER. SKIRT FEATURES LAYERS OF SILK TULLE, ORGANZA, AND EMBROIDERED TULLE. THE DRESS ALSO FEATURES A LONG TRAIN.