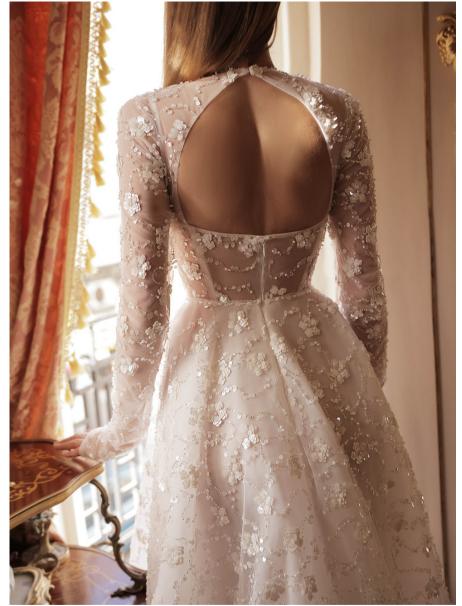

ELODIE | 3,100 USD

PRINCESS DRESS WITH A MODERN TOUCH, FEATURING LAVISH 3D FLORALS ON A LIGHT, SHEER CRINOLINE BASE. THE DRESS IS DELICATELY HAND EMBROIDERED MADE OF LAYERS OF SILK TULLE, ORGANZA, AND FLORAL TULLE. SKIRT FEATURES A LONG EMBELLISHED TRAIN.