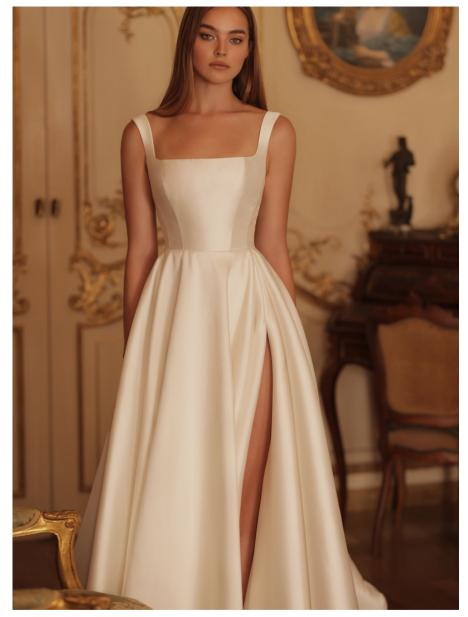

CELINE | 2,600 USD

A MINIMALIST SILK MIKADO GOWN FEATURING A SQUARE NECKLINE & STRAPS. BACK FEATURES PEARL BUTTONS. SKIRT HAS A DEEP SLIT COMBINED WITH A SECOND LAYER THAT GIVES THE APPEARANCE OF HAVING A DOUBLE SKIRT, CREATING A SOPHISTICATED LOOK. ALSO COMPLETE WITH A LONG TRAIN.