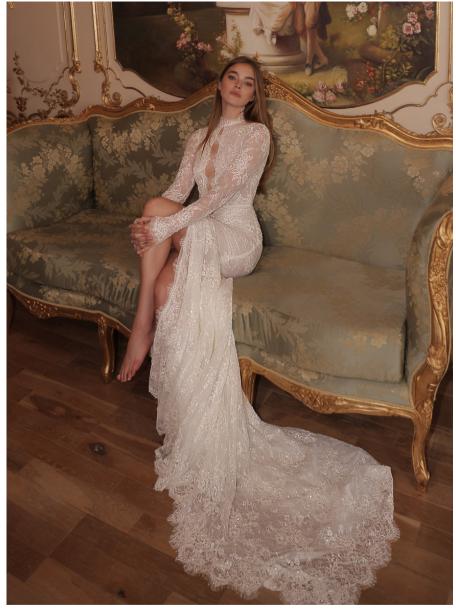

ADELE | 3,200 USD

A SULTRY FITTED DRESS MADE OF FRENCH LACE, COMPLETELY HAND EMBROIDERED, COMBINED WITH LAYERS OF SILK TULLE, AND A CINCHING LEOTARD. FEATURING A HIGH COLLAR, LONG SLEEVES, AND FRONT SLIT. THE DRESS ALSO FEATURES A LUXURIOUS LACE TRAIN.