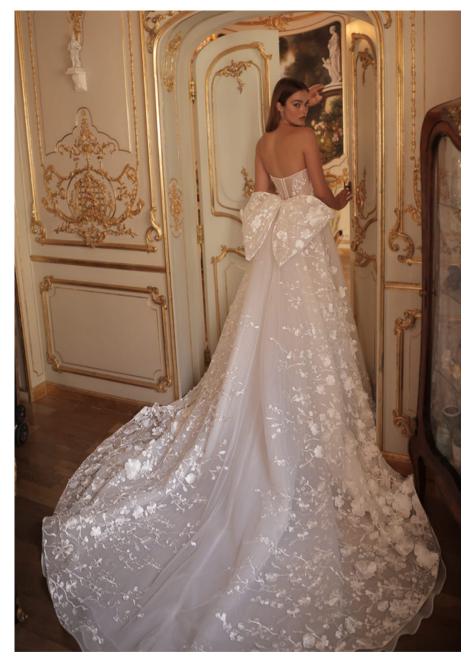

MICHAEL | 2,800 USD

A-LINE SILK SHANTUNG DRESS FEATURING DELICATE CORSET HAND-PLEATING, SWEETHEART NECKLINE, OFF-SHOULDER PLEATED SLEEVES. SKIRT FEATURES PLEATING, LONG TRAIN AND A LARGE DETACHABLE BOW.