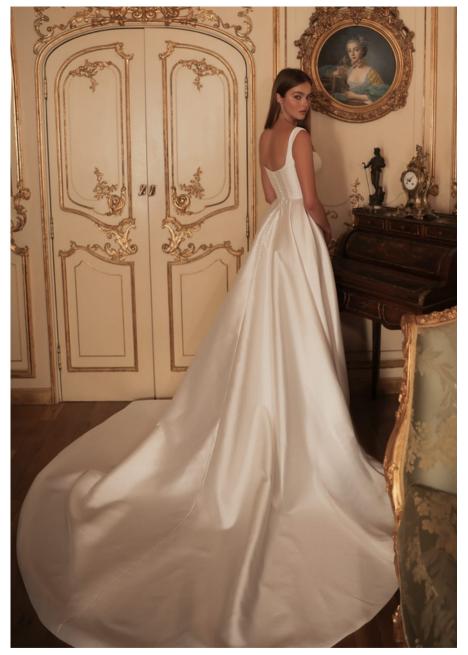

CELINE | 2,600 USD

A MINIMALIST SILK MIKADO GOWN FEATURING A SQUARE NECKLINE & STRAPS. BACK FEATURES PEARL BUTTONS. SKIRT HAS A DEEP SLIT COMBINED WITH A SECOND LAYER THAT GIVES THE APPEARANCE OF HAVING A DOUBLE SKIRT, CREATING A SOPHISTICATED LOOK. ALSO COMPLETE WITH A LONG TRAIN.