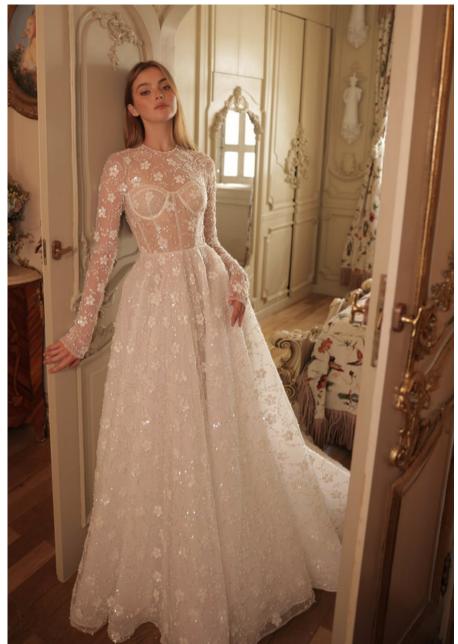

ELODIE | 3,100 USD

PRINCESS DRESS WITH A MODERN TOUCH, FEATURING LAVISH 3D FLORALS ON A LIGHT, SHEER CRINOLINE BASE. THE DRESS IS DELICATELY HAND EMBROIDERED MADE OF LAYERS OF SILK TULLE, ORGANZA, AND FLORAL TULLE. SKIRT FEATURES A LONG EMBELLISHED TRAIN.