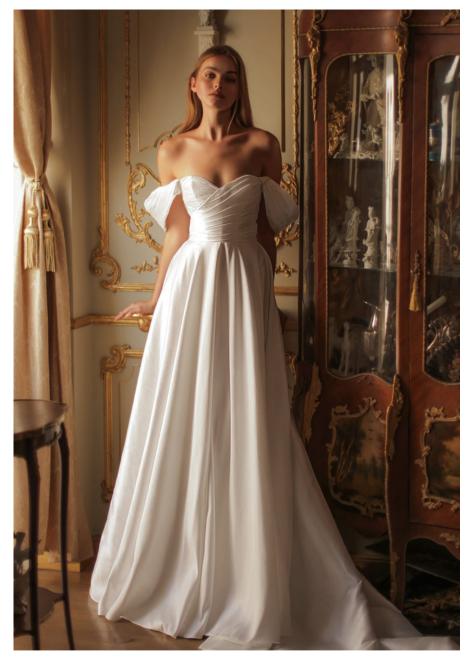

MICHAEL | 2,800 USD

A-LINE SILK SHANTUNG DRESS FEATURING DELICATE CORSET HAND-PLEATING, SWEETHEART NECKLINE, OFF-SHOULDER PLEATED SLEEVES. SKIRT FEATURES PLEATING, LONG TRAIN AND A LARGE DETACHABLE BOW.