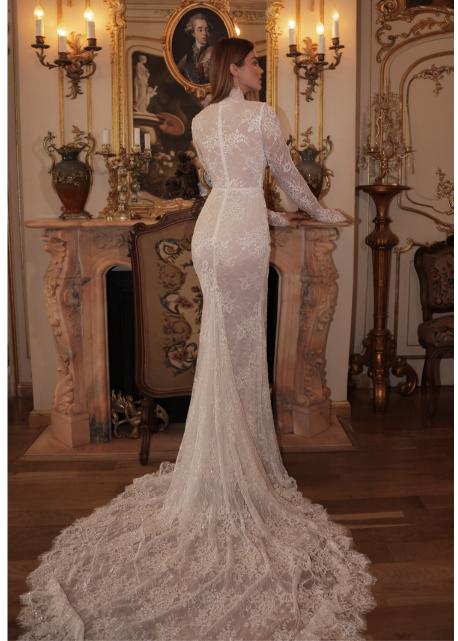

ADELE | 3,200 USD

A SULTRY FITTED DRESS MADE OF FRENCH LACE, COMPLETELY HAND EMBROIDERED, COMBINED WITH LAYERS OF SILK TULLE, AND A CINCHING LEOTARD. FEATURING A HIGH COLLAR, LONG SLEEVES, AND FRONT SLIT. THE DRESS ALSO FEATURES A LUXURIOUS LACE TRAIN.