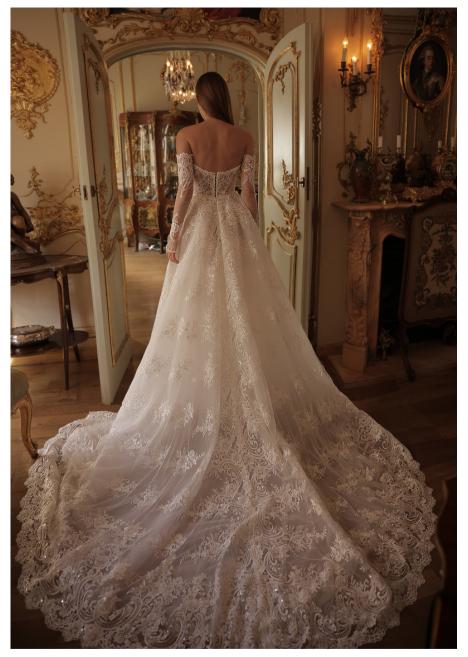

LUMIÈRE | 3,300 USD

EXQUISITE BALL GOWN EMBELLISHED WITH GLASS BEADING, SEQUINS, AND DELICATE FLOWERS & PEARLS. TOP FEATURES SEE-THROUGH COSET, DIAMOND SHAPED BACK, AND LONG SLEEVES. SKIRT IS LAYERED WITH EMBROIDERED SILK TULLE AND FEATURES A LONG TRAIN.