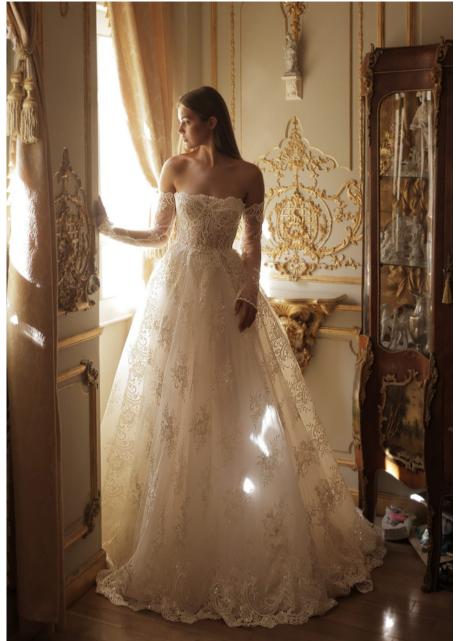

ELODIE | 3,100 USD

PRINCESS DRESS WITH A MODERN TOUCH, FEATURING LAVISH 3D FLORALS ON A LIGHT, SHEER CRINOLINE BASE. THE DRESS IS DELICATELY HAND EMBROIDERED MADE OF LAYERS OF SILK TULLE, ORGANZA, AND FLORAL TULLE. SKIRT FEATURES A LONG EMBELLISHED TRAIN.