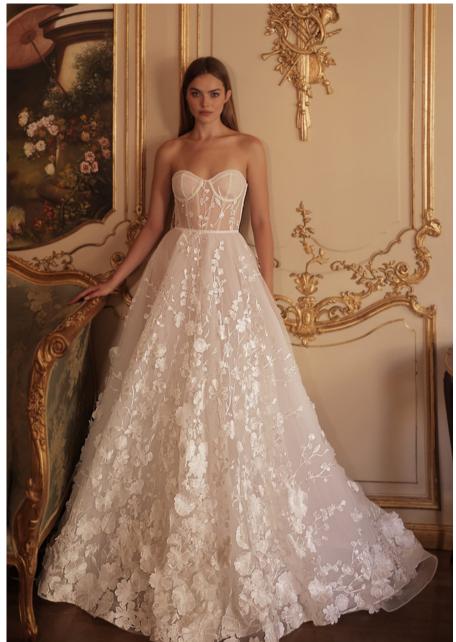

ELODIE | 3,100 USD

PRINCESS DRESS WITH A MODERN TOUCH, FEATURING LAVISH 3D FLORALS ON A LIGHT, SHEER CRINOLINE BASE. THE DRESS IS DELICATELY HAND EMBROIDERED MADE OF LAYERS OF SILK TULLE, ORGANZA, AND FLORAL TULLE. SKIRT FEATURES A LONG EMBELLISHED TRAIN.