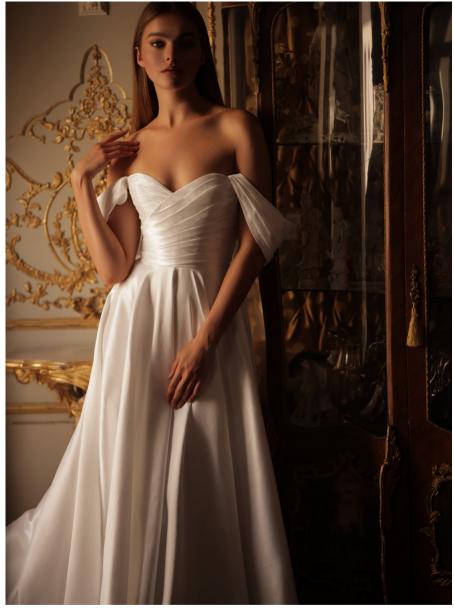

MICHAEL | 2,800 USD

A-LINE SILK SHANTUNG DRESS FEATURING DELICATE CORSET HAND-PLEATING, SWEETHEART NECKLINE, OFF-SHOULDER PLEATED SLEEVES. SKIRT FEATURES PLEATING, LONG TRAIN AND A LARGE DETACHABLE BOW.