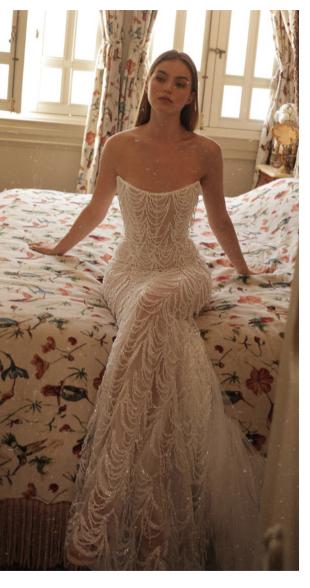

IRIS | 2,600 USD

FIT FOR THE OSCARS. MERMAID STYLE, CORSETED DRESS FEATURING A BOAT NECKLINE. GOWN IS MADE OF LAYERS OF SILK TULLE WITH RICH FRINGE BEADED DETAILS. THE DRESS HAS A SILK TULLE TRAIN, WOVEN WITH FRINGE FABRIC.