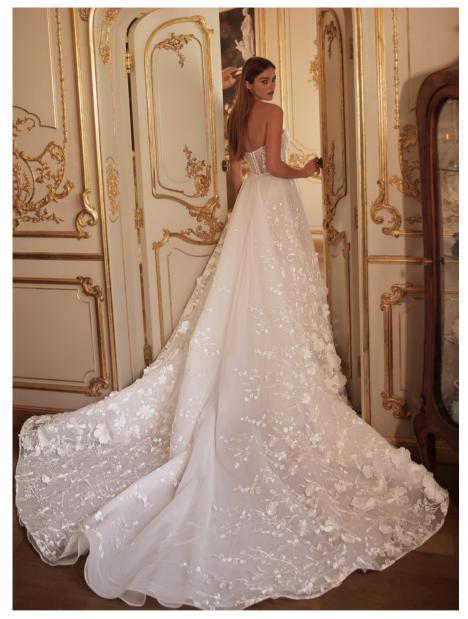

ELODIE | 3,100 USD

PRINCESS DRESS WITH A MODERN TOUCH, FEATURING LAVISH 3D FLORALS ON A LIGHT, SHEER CRINOLINE BASE. THE DRESS IS DELICATELY HAND EMBROIDERED MADE OF LAYERS OF SILK TULLE, ORGANZA, AND FLORAL TULLE. SKIRT FEATURES A LONG EMBELLISHED TRAIN.