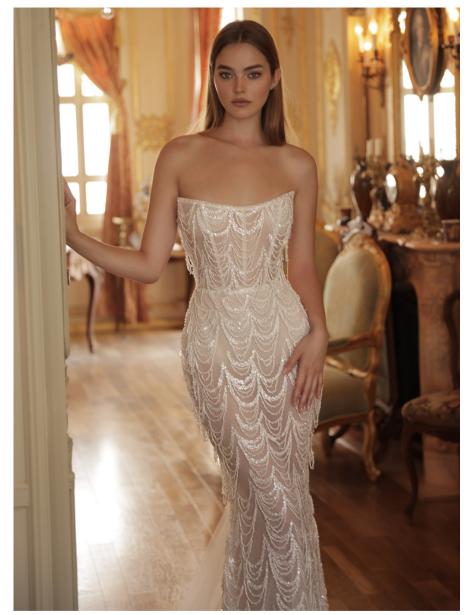

IRIS | 2,600 USD

FIT FOR THE OSCARS. MERMAID STYLE, CORSETED DRESS FEATURING A BOAT NECKLINE. GOWN IS MADE OF LAYERS OF SILK TULLE WITH RICH FRINGE BEADED DETAILS. THE DRESS HAS A SILK TULLE TRAIN, WOVEN WITH FRINGE FABRIC.