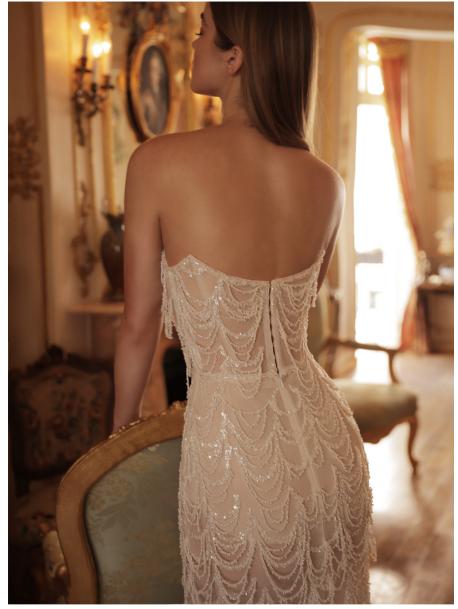

IRIS | 2,600 USD

FIT FOR THE OSCARS. MERMAID STYLE, CORSETED DRESS FEATURING A BOAT NECKLINE. GOWN IS MADE OF LAYERS OF SILK TULLE WITH RICH FRINGE BEADED DETAILS. THE DRESS HAS A SILK TULLE TRAIN, WOVEN WITH FRINGE FABRIC.