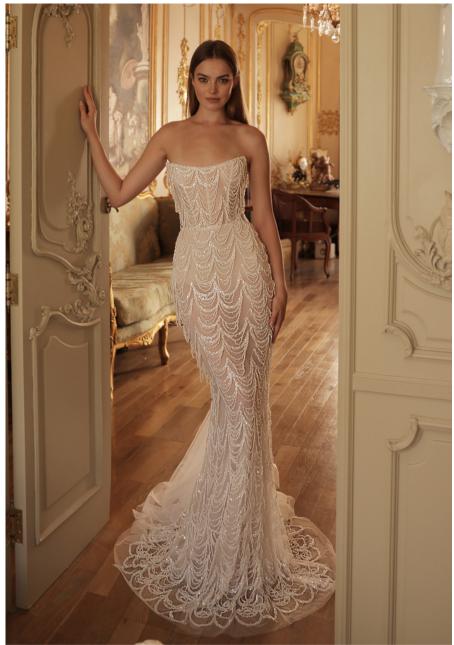

IRIS | 2,600 USD

FIT FOR THE OSCARS. MERMAID STYLE, CORSETED DRESS FEATURING A BOAT NECKLINE. GOWN IS MADE OF LAYERS OF SILK TULLE WITH RICH FRINGE BEADED DETAILS. THE DRESS HAS A SILK TULLE TRAIN, WOVEN WITH FRINGE FABRIC.